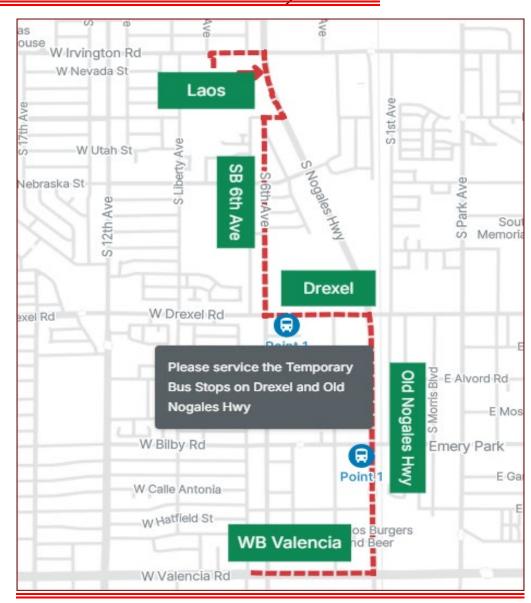

### 6<sup>th</sup> Ave Project / Drexel to Valencia Rd 6<sup>th</sup> Ave SB Closure from June 9th until June 15<sup>th</sup>, 2025

#### **RT 29 Southbound**

**Leaving Laos Center** 

R on Irvington

R on Old Nogales Hwy

R on Thoroughbred St

L on 6<sup>th</sup> Ave

L on Drexel

There will be a Temporary Bus Stop just east of 6<sup>th</sup> Ave

R on Old Nogales Hwy

At Old Nogales Hwy and Bilby, there will be another Temporay Bus Stop if needed.

R on Valencia Rd to resume

**NOTE:** Please service all bus stops on the detour route.