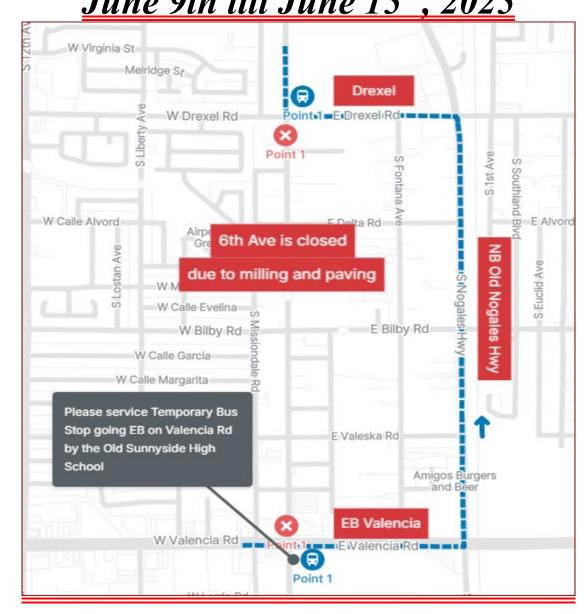

## 6<sup>th</sup> Ave Project / Drexel to Valencia Rd 6<sup>th</sup> Ave NB Closure from June 9th till June 15<sup>th</sup>, 2025

#### Rt 29 Northbound

Continue eastbound on Valencia. After you past 6<sup>th</sup> Ave. There will be a Temporary Bus Stop for drop off and pick up.

L on Old Nogales Hwy

L on Drexel Rd

R on 6th Ave

L on Nebraska

R on Liberty

to resume to Laos

**NOTE:** Please service all bus stops on the detour route.