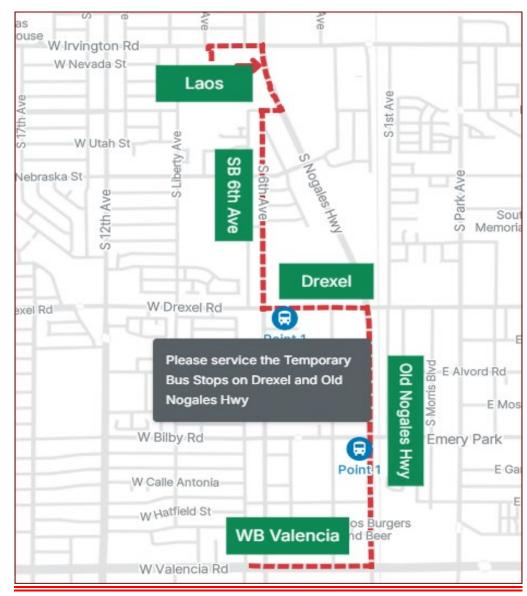

### Rt 29 SB Detour

# 6<sup>th</sup> Ave Project / Drexel to Valencia Rd 6<sup>th</sup> Ave SB Closure from June 2<sup>nd</sup> until the 6<sup>th</sup>, 2025

#### **RT 29 Southbound**

**Leaving Laos Center** 

R on Irvington

R on Old Nogales Hwy

R on Thoroughbred St

L on 6<sup>th</sup> Ave

L on Drexel

There will be a Temporary Bus Stop just east of 6<sup>th</sup> Ave

R on Old Nogales Hwy

At Old Nogales Hwy and Bilby, there will be another Temporay Bus Stop if needed.

R on Valencia Rd to resume

**NOTE:** Please service all bus stops on the detour route.