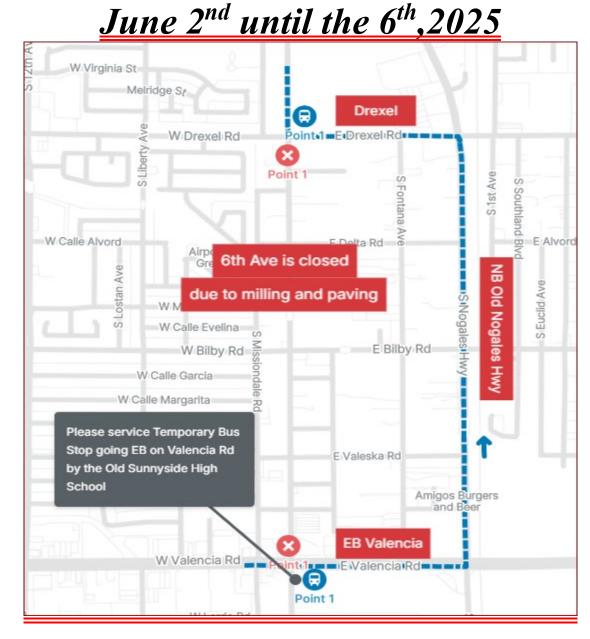

## Rt 29 NB Detour

## 6<sup>th</sup> Ave Project / Drexel to Valencia Rd 6<sup>th</sup> Ave NB Closure from 7 and 11 de 6th 202

#### Rt 29 Northbound

Continue eastbound on Valencia. After you past 6<sup>th</sup> Ave. There will be a Temporary Bus Stop for drop off and pick up.

L on Old Nogales Hwy

L on Drexel Rd

R on 6th Ave

L on Nebraska

R on Liberty

to resume to Laos

**NOTE:** Please service all bus stops on the detour route.