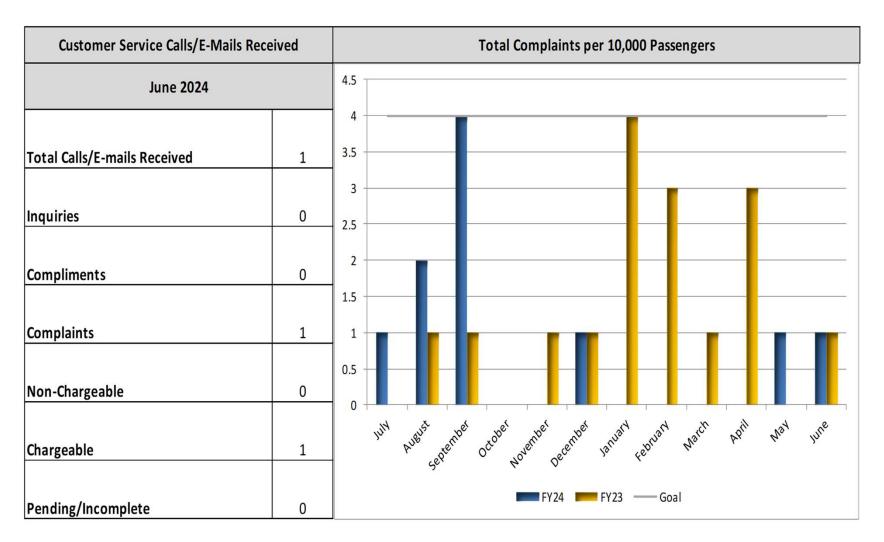

## Performance Indicators

|     | System Indicator                              | Curre | nt Month | Pr | ior Year | ı  | Y24 YTD   | FY23 YTD     |
|-----|-----------------------------------------------|-------|----------|----|----------|----|-----------|--------------|
|     |                                               |       |          |    |          |    |           |              |
| 1.  | Ridership                                     |       | 61,687   |    | 73,263   |    | 1,671,376 | 1,667,159    |
| 2.  | Passengers per Revenue Mile                   |       | 3.91     |    | 4.50     |    | 8.88      | 8.73         |
| 3.  | Passengers per Revenue Hour                   |       | 29.03    |    | 35.10    |    | 66.23     | 68.06        |
| 4.  | Cost per Passenger                            | \$    | 11.59    | \$ | 7.76     | \$ | 2.99      | \$<br>3.25   |
| 5.  | Cost per Revenue Mile                         | \$    | 45.26    | \$ | 34.94    | \$ | 26.58     | \$<br>24.61  |
| 6.  | Cost per Revenue Hour                         | \$    | 336.41   | \$ | 272.54   | \$ | 198.19    | \$<br>191.95 |
| 7.  | Miles Between Road Calls                      |       | N/A      |    | N/A      |    | N/A       | N/A          |
| 8.  | Miles Between Streetcar Inspection            |       | 893      |    | 933      |    | 947       | 940          |
| 9.  | Total Preventable Accidents per 100,000 Miles |       | 0        |    | 0        |    | 1         | 0            |
| 10. | Total Complaints per 100,000 Passengers       |       | 3        |    | 3        |    | 2         | 3            |