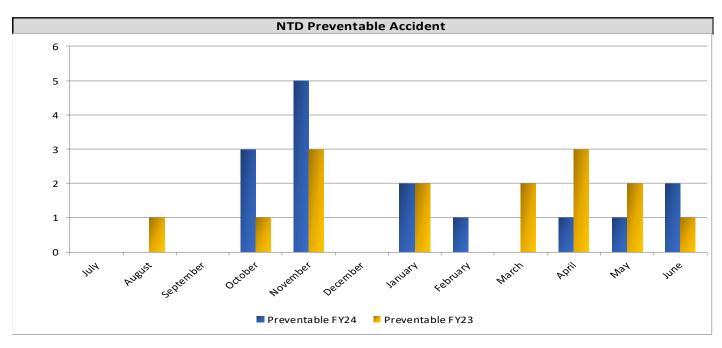

## Performance Indicators

| System I | ndicator                             | Current Month | Prior Year | FY24 YTD   | FY23 YTD   |
|----------|--------------------------------------|---------------|------------|------------|------------|
| 1.       | Ridership                            | 1,212,100     | 1,185,986  | 15,792,573 | 14,615,275 |
| 2.       | Passenger Revenue                    | 1,212,100     | 1,103,500  | 13,732,373 | 14,013,273 |
| 3.       | Passenger per Revenue Mile           | 2.05          | 1.92       | 2.16       | 1.99       |
| 4.       | Passenger per Revenue Hour           | 25.41         | 23.11      | 26.66      | 23.84      |
| 5.       | Revenue per Passenger                |               |            |            |            |
| 6.       | Revenue per Revenue Mile             |               |            |            |            |
| 7.       | Revenue per Revenue Hour             |               |            |            |            |
| 8.       | Farebox Recovery Ratio               |               |            |            |            |
| 9.       | Cost per Passenger                   | 5.76          | 7.58       | 4.22       | 4.59       |
| 10.      | Cost per Revenue Mile                | 11.82         | 14.57      | 9.11       | 9.12       |
| 11.      | Cost per Revenue Hour                | 146.29        | 175.30     | 112.57     | 109.39     |
| 12.      | Net Cost per Revenue Hour            |               |            |            |            |
| 13.      | Miles Between Road Calls             | 15,136        | 15,436     | 18,503     | 19,835     |
| 14.      | Miles Between Bus Inspections        | 6,122         | 5,992      | 6,106      | 5,897      |
| 15.      | Vehicle Accidents per 100,000 Miles  | 0.45          | 0.57       | 0.55       | 0.67       |
| 16.      | Complaints per 100,000 Passengers    | 16.91         | 16.53      | 16.62      | 18.69      |
| 17.      | Vehicles Operated in Maximum Service | 142           | 155        | 155        | 155        |

## Performance Indicators

|     | System Indicator                              | Curre | nt Month | Pr | ior Year | ı  | Y24 YTD   | FY23 YTD     |
|-----|-----------------------------------------------|-------|----------|----|----------|----|-----------|--------------|
|     |                                               |       |          |    |          |    |           |              |
| 1.  | Ridership                                     |       | 61,687   |    | 73,263   |    | 1,671,376 | 1,667,159    |
| 2.  | Passengers per Revenue Mile                   |       | 3.91     |    | 4.50     |    | 8.88      | 8.73         |
| 3.  | Passengers per Revenue Hour                   |       | 29.03    |    | 35.10    |    | 66.23     | 68.06        |
| 4.  | Cost per Passenger                            | \$    | 11.59    | \$ | 7.76     | \$ | 2.99      | \$<br>3.25   |
| 5.  | Cost per Revenue Mile                         | \$    | 45.26    | \$ | 34.94    | \$ | 26.58     | \$<br>24.61  |
| 6.  | Cost per Revenue Hour                         | \$    | 336.41   | \$ | 272.54   | \$ | 198.19    | \$<br>191.95 |
| 7.  | Miles Between Road Calls                      |       | N/A      |    | N/A      |    | N/A       | N/A          |
| 8.  | Miles Between Streetcar Inspection            |       | 893      |    | 933      |    | 947       | 940          |
| 9.  | Total Preventable Accidents per 100,000 Miles |       | 0        |    | 0        |    | 1         | 0            |
| 10. | Total Complaints per 100,000 Passengers       |       | 3        |    | 3        |    | 2         | 3            |