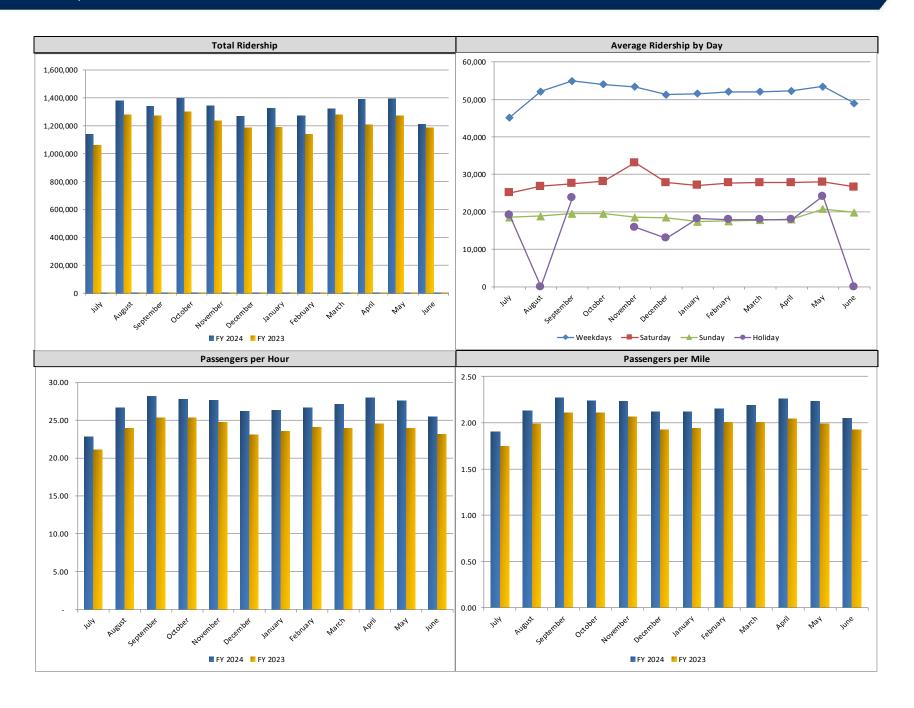

## Performance Indicators

| System I | ndicator                             | Current Month | Prior Year | FY24 YTD   | FY23 YTD   |
|----------|--------------------------------------|---------------|------------|------------|------------|
| 1.       | Ridership                            | 1,212,100     | 1,185,986  | 15,792,573 | 14,615,275 |
| 2.       | Passenger Revenue                    | 1,212,100     | 1,103,500  | 13,732,373 | 14,013,273 |
| 3.       | Passenger per Revenue Mile           | 2.05          | 1.92       | 2.16       | 1.99       |
| 4.       | Passenger per Revenue Hour           | 25.41         | 23.11      | 26.66      | 23.84      |
| 5.       | Revenue per Passenger                |               |            |            |            |
| 6.       | Revenue per Revenue Mile             |               |            |            |            |
| 7.       | Revenue per Revenue Hour             |               |            |            |            |
| 8.       | Farebox Recovery Ratio               |               |            |            |            |
| 9.       | Cost per Passenger                   | 5.76          | 7.58       | 4.22       | 4.59       |
| 10.      | Cost per Revenue Mile                | 11.82         | 14.57      | 9.11       | 9.12       |
| 11.      | Cost per Revenue Hour                | 146.29        | 175.30     | 112.57     | 109.39     |
| 12.      | Net Cost per Revenue Hour            |               |            |            |            |
| 13.      | Miles Between Road Calls             | 15,136        | 15,436     | 18,503     | 19,835     |
| 14.      | Miles Between Bus Inspections        | 6,122         | 5,992      | 6,106      | 5,897      |
| 15.      | Vehicle Accidents per 100,000 Miles  | 0.45          | 0.57       | 0.55       | 0.67       |
| 16.      | Complaints per 100,000 Passengers    | 16.91         | 16.53      | 16.62      | 18.69      |
| 17.      | Vehicles Operated in Maximum Service | 142           | 155        | 155        | 155        |

## Appendices – Additional Data

- A. Sun Tran
- B. Sun Link
- C. Sun Van
- D. Glossary

| Month to Date    |      | Jun        |            | Varia     |            | June       |            | iance         |
|------------------|------|------------|------------|-----------|------------|------------|------------|---------------|
|                  | 2024 | Current    | Prior Year | Amount    | Percent    | Budget     | Amount     | Percent       |
| Total Passengers |      | 1,212,100  | 1,185,986  | 26,114    | 2.2%       | 1,191,667  | 20,433     | 1.7%          |
| Month to Date    |      | Calenda    | r Days     | Schoo     | l Days     |            | Average Ro | ute Ridership |
|                  |      | Current    | Prior Year | Current   | Prior Year |            | Current    | Prior Year    |
|                  |      | 22         | 22         |           | <b>5</b>   |            | 40.050     | 46.070        |
| Weekdays         |      | 22         | 22         | Current   | Prior Year | Weekdays   | 48,960     | 46,073        |
| Saturdays        |      | 4          | 4          | 0         | 0          | Saturdays  | 26,684     | 25,015        |
| Sundays          |      | 4          | 4          |           |            | Sundays    | 19,896     | 18,080        |
| Holidays         |      | 0          | 0          |           |            | Holidays   | -          |               |
| Total            |      | 30         | 30         |           |            | Total      | 40,403     | 39,533        |
| Year to Date     |      | June '     | YTD        | Varia     | ance       | June YTD   | Var        | iance         |
|                  |      | Current    | Prior Year | Amount    | Percent    | Budget     | Amount     | Percent       |
| Total Passengers |      | 14,580,473 | 13,429,289 | 1,151,184 | 8.6%       | 13,108,333 | 1,472,140  | 11.2%         |
| Year to Date     |      | Calenda    | r Days     | Schoo     | l Days     |            | Average Ro | ute Ridership |
|                  |      | Current    | Prior Year | Current   | Prior Year |            | Current    | Prior Year    |
|                  |      |            |            |           |            |            |            |               |
| Weekdays         |      | 255        | 256        | 176       | 176        | Weekdays   | 52,095     | 48,123        |
| Saturdays        |      | 52         | 51         |           |            | Saturdays  | 27,738     | 26,442        |
| Sundays          |      | 52         | 52         |           |            | Sundays    | 18,419     | 17,727        |
| Holidays         | _    | 6          | 6          |           |            | Holidays   | 19,024     | 12,488        |
| Total            |      | 365        | 365        |           |            | Total      | 43,149     | 40,042        |