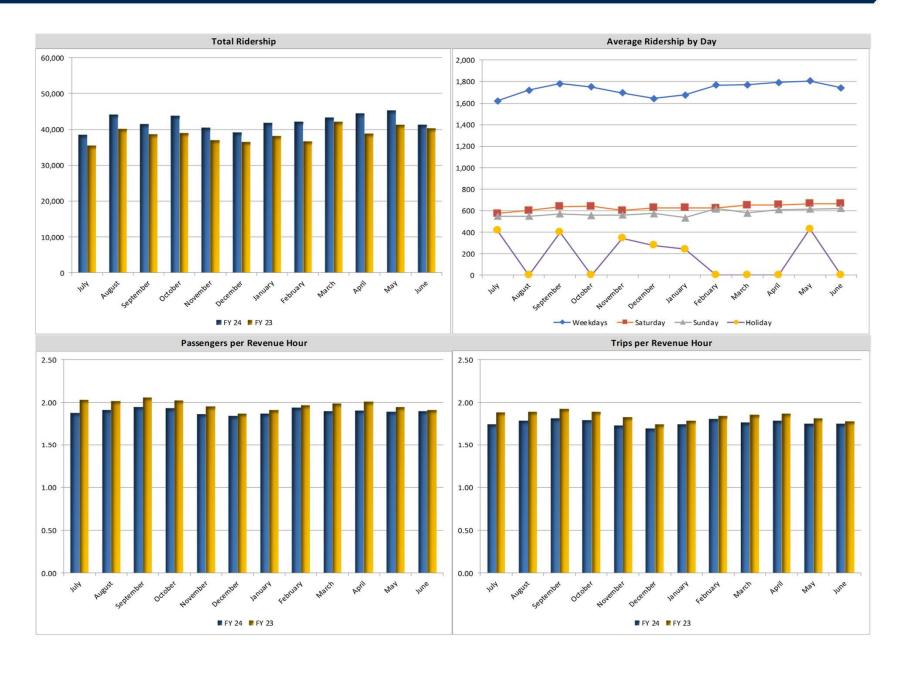

**+2.2%**Year to Year Ridership

June 2024 - 1,212,100

June 2023 - 1,185,986

-17.2% Year to Year Ridership

June 2024 - 61,687

June 2023 - 73,263

+2.3% Year to Year Ridership

June 2024 - 41,309

June 2023 - 40,353

ON DEMAND +41%
Year to Year Ridership

June 2024 - 2,182

June 2023 - 1,439

25.41 Passengers per Hour

**18**Customer Compliments

81.94%

On Time Performance