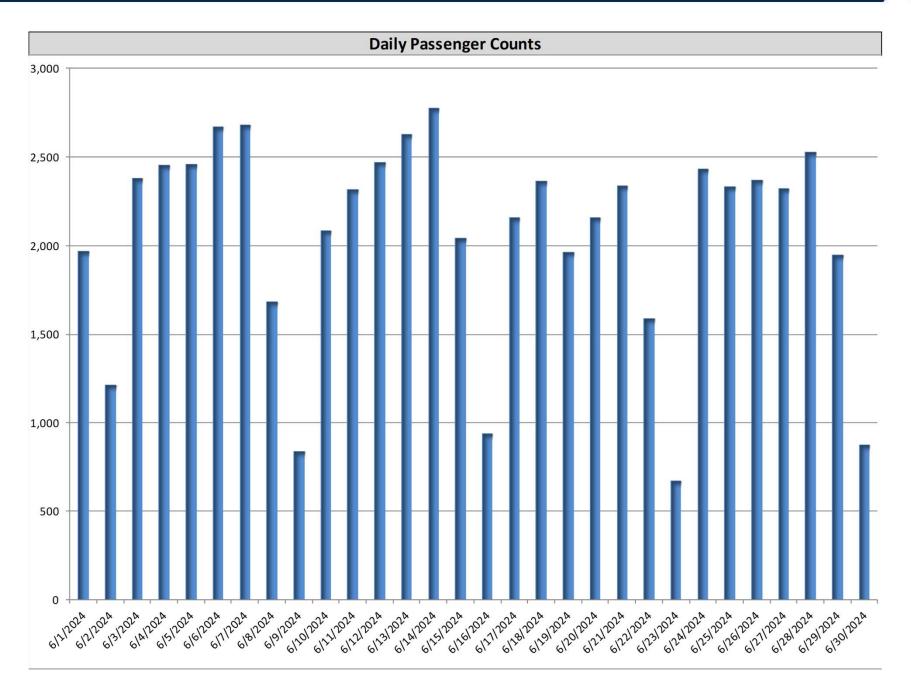

|
| 5,148                                                                                                                                          |
| 3,425                                                                                                                                          |
|                                                                                                                                                |
| 934                                                                                                                                            |
| 3                                                                                                                                              |











| Month to Date          | June |            |            | Variance  |           | Monthly    | Variance  |          |
|------------------------|------|------------|------------|-----------|-----------|------------|-----------|----------|
|                        | 2024 | Current    | Prior Year | Amount    | Percent   | Budget     | Amount    | Percent  |
|                        |      |            |            |           |           |            |           |          |
| OPERATOR WAGES         | \$   | 71,158 \$  | 75,294 \$  | 4,136     | 5.5% \$   | 75,031 \$  | 3,873     | 5.2%     |
| MAINTENANCE WAGES      |      | 32,767     | 28,039     | (4,729)   | -16.9%    | 27,173     | (5,595)   | -20.6%   |
| SALARIES               |      | 77,466     | 76,299     | (1,167)   | -1.5