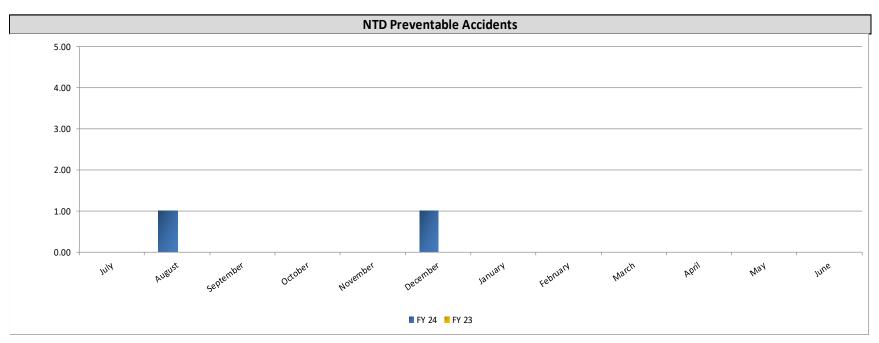

| 0     |  |  |  |  |  |  |
| January   | 0               | 0                   | 0     | 0               | 0                   | 0     |  |  |  |  |  |  |
| February  | 0               | 0                   | 0     | 0               | 0                   | 0     |  |  |  |  |  |  |
| March     | 0               | 0                   | 0     | 0               | 2                   | 2     |  |  |  |  |  |  |
| April     | 0               | 0                   | 0     | 0               | 1                   | 1     |  |  |  |  |  |  |
| Мау       | 0               | 0                   | 0     | 0               | 0                   | 0     |  |  |  |  |  |  |
| June      | 0               | 0                   | 0     | 0               | 0                   | 0     |  |  |  |  |  |  |



<sup>\*</sup>Note: Preventable accidents/incidents are defined by the contract between the City of Tucson and RATP Dev.

### **Customer Service**











| Month to Date           | Jun     | e          | Variar  | ice     | June   | Variar | ice     |
|-------------------------|---------|------------|---------|---------|--------|--------|---------|
| 2024                    | Current | Prior Year | Amount  | Percent | Budget | Amount | Percent |
| Passengers              |         |            |         |         |        |        |         |
| Regular Fare Passengers | 19,954  | 17,056     | 2,898   | 17.0%   | 12,590 | 7,364  | 58.5%   |
| Economy Fare Passengers | 19,816  | 21,834     | (2,018) | -9.2%   | 19,850 | (34)   | -0.2%   |
| Revenue Passengers      | 39,770  | 38,890