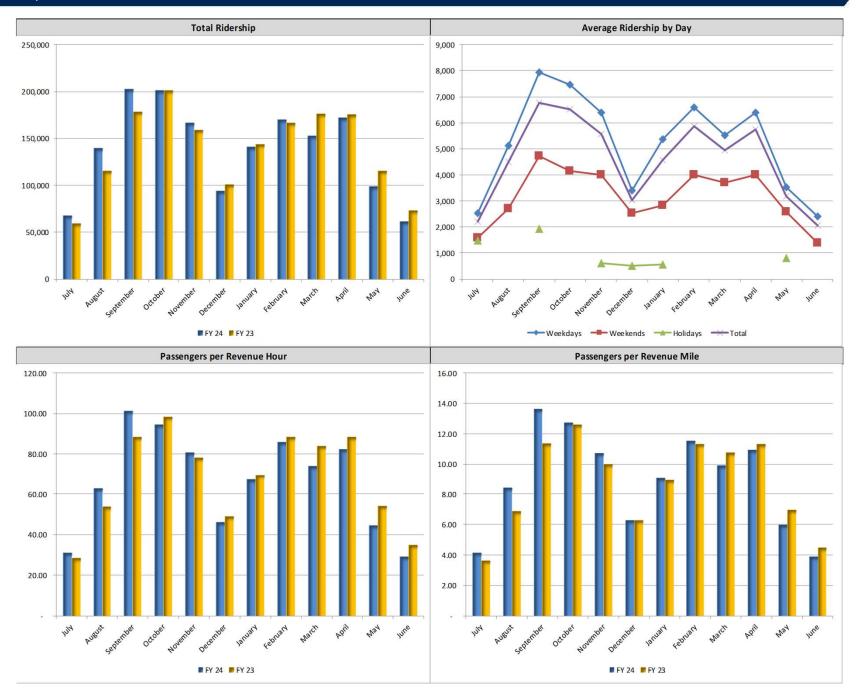

|
| 5,148                                                                                                                                          |
| 3,425                                                                                                                                          |
|                                                                                                                                                |
| 934                                                                                                                                            |
| 3                                                                                                                                              |











| Month to Date          | June |            |            | Variance  |           | Monthly    | Variance  |          |
|------------------------|------|------------|------------|-----------|-----------|------------|-----------|----------|
|                        | 2024 | Current    | Prior Year | Amount    | Percent   | Budget     | Amount    | Percent  |
|                        |      |            |            |           |           |            |           |          |
| OPERATOR WAGES         | \$   | 71,158 \$  | 75,294 \$  | 4,136     | 5.5% \$   | 75,031 \$  | 3,873     | 5.2%     |
| MAINTENANCE WAGES      |      | 32,767     | 28,039     | (4,729)   | -16.9%    | 27,173     | (5,595)   | -20.6%   |
| SALARIES               |      | 77,466     | 76,299     | (1,167)   |