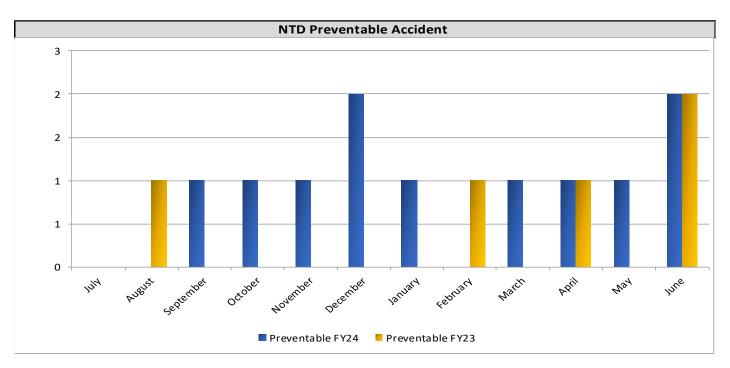

| 1           | 1     |  |  |  |
| November  | 1           | 0           | 1     | 0           | 0           | 0     |  |  |  |
| December  | 2           | 0           | 2     | 0           | 0           | 0     |  |  |  |
| January   | 1           | 0           | 1     | 0           | 2           | 2     |  |  |  |
| February  | 0           | 1           | 1     | 1           | 1           | 2     |  |  |  |
| March     | 1           | 0           | 1     | 0           | 0           | 0     |  |  |  |
| April     | 1           | 0           | 1     | 1           | 1           | 2     |  |  |  |
| May       | 1           | 0           | 1     | 0           | 0           | 0     |  |  |  |
| June      | 2           | 1           | 3     | 2           | 0           | 2     |  |  |  |



<sup>\*</sup>Note: Preventable accidents/incidents are defined by the contract between the City of Tucson and RATP Dev.

## Customer Service



| Customer Service Calls/E-Mails Rec | eived | Total Complaints per 10,000 Passengers                                                 |  |  |  |  |  |  |
|------------------------------------|-------|----------------------------------------------------------------------------------------|--|--|--|--|--|--|
| June 2024                          |       | 60                                                                                     |  |  |  |  |  |  |
| Total Calls/E-mails Received       | 22    | 50                                                                                     |  |  |  |  |  |  |
| Inquiries                          |