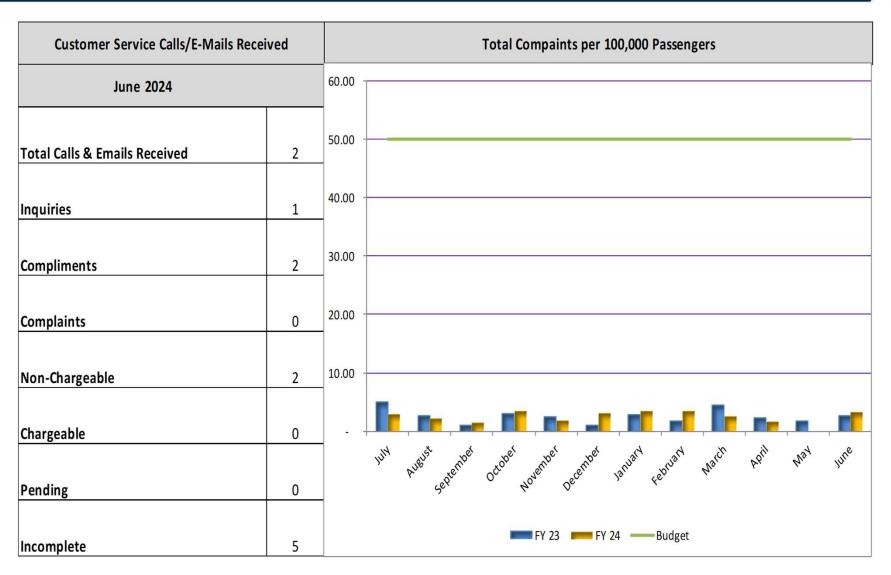

|  |  |
| February  | 0               | 0                   | 0     | 0               | 0                   | 0     |  |  |  |  |  |  |
| March     | 0               | 0                   | 0     | 0               | 2                   | 2     |  |  |  |  |  |  |
| April     | 0               | 0                   | 0     | 0               | 1                   | 1     |  |  |  |  |  |  |
| Мау       | 0               | 0                   | 0     | 0               | 0                   | 0     |  |  |  |  |  |  |
| June      | 0               | 0                   | 0     | 0               | 0                   | 0     |  |  |  |  |  |  |



<sup>\*</sup>Note: Preventable accidents/incidents are defined by the contract between the City of Tucson and RATP Dev.

### **Customer Service**











| Month to Date           | Jun     | e          | Variar  | ice     | June   | Variar | ice     |
|-------------------------|---------|------------|---------|---------|--------|--------|---------|
| 2024                    | Current | Prior Year | Amount  | Percent | Budget | Amount | Percent |
| Passengers              |         |            |         |         |        |        |         |
| Regular Fare Passengers | 19,954  | 17,056     | 2,898   | 17.0%   | 12,590 | 7,364  | 58.5%   |
| Economy Fare Passengers | 19,816  | 21,834     | (2,018) | -9.2%   | 19,850 | (34)   | -0.2%   |
| Revenue Passengers      | 39,770  | 38,890     | 880     | 2.3%    | 32,440 | 7,330  | 22.6%   |
| Other Passengers (PCA)  | 1,539   | 1,463      | 76      | 5.2%    | 1,460  | 79     | 5.4%    |