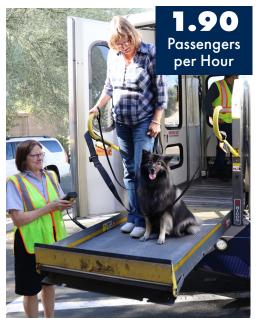

## Performance Indicators

|     | System Indicator                     | Curre | nt Month | Pri | or Year | FY | 24 YTD  | F  | Y23 YTD |
|-----|--------------------------------------|-------|----------|-----|---------|----|---------|----|---------|
|     |                                      |       |          |     |         |    |         |    |         |
| 1.  | Ridership                            |       | 41,309   |     | 40,353  |    | 506,164 |    | 464,538 |
| 2.  | Demand                               |       | 58,008   |     | 55,642  |    | 701,253 |    | 651,102 |
| 3.  | Cancellations                        |       | 12,658   |     | 11,314  |    | 146,074 |    | 138,046 |
| 4.  | No-Shows                             |       | 4,039    |     | 3,975   |    | 49,003  |    | 48,516  |
| 5.  | Passengers per Revenue Hour          |       | 1.90     |     | 1.91    |    | 1.90    |    | 1.97    |
| 6.  | Passengers per Service Hour          |       | 1.66     |     | 1.66    |    | 1.66    |    | 1.72    |
| 7.  | Revenue per Trip                     | \$    | -        | \$  | -       | \$ | -       | \$ | -       |
| 8.  | Cost per Trip                        | \$    | 56.79    | \$  | 61.37   | \$ | 43.80   | \$ | 42.51   |
| 9.  | Vehicles Operated in Maximum Service |       | 112      |     | 106     |    | 114     |    | 106     |
| 10. | Trip Time,Sun Tran                   |       | 82.49%   |     | 82.41%  |    | 81.28%  |    | 81.40%  |
| 11. | Trip Time 110% + 5 Minutes           |       | 90.72%   |     | 90.02%  |    | 89.58%  |    | 89.25%  |
| 12. | Pick-Ups                             |       | 88.51%   |     | 89.18%  |    | 87.26%  |    | 84.50%  |
| 13. | Pick-Ups Before Significantly Late   |       | 99.62%   |     | 99.53%  |    | 99.35%  |    | 98.73%  |