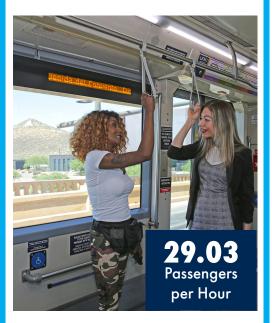

## Performance Indicators

|     | System Indicator                              | Curre | nt Month | Pr | ior Year | ı  | Y24 YTD   | FY23 YTD     |
|-----|-----------------------------------------------|-------|----------|----|----------|----|-----------|--------------|
|     |                                               |       |          |    |          |    |           |              |
| 1.  | Ridership                                     |       | 61,687   |    | 73,263   |    | 1,671,376 | 1,667,159    |
| 2.  | Passengers per Revenue Mile                   |       | 3.91     |    | 4.50     |    | 8.88      | 8.73         |
| 3.  | Passengers per Revenue Hour                   |       | 29.03    |    | 35.10    |    | 66.23     | 68.06        |
| 4.  | Cost per Passenger                            | \$    | 11.59    | \$ | 7.76     | \$ | 2.99      | \$<br>3.25   |
| 5.  | Cost per Revenue Mile                         | \$    | 45.26    | \$ | 34.94    | \$ | 26.58     | \$<br>24.61  |
| 6.  | Cost per Revenue Hour                         | \$    | 336.41   | \$ | 272.54   | \$ | 198.19    | \$<br>191.95 |
| 7.  | Miles Between Road Calls                      |       | N/A      |    | N/A      |    | N/A       | N/A          |
| 8.  | Miles Between Streetcar Inspection            |       | 893      |    | 933      |    | 947       | 940          |
| 9.  | Total Preventable Accidents per 100,000 Miles |       | 0        |    | 0        |    | 1         | 0            |
| 10. | Total Complaints per 100,000 Passengers       |       | 3        |    | 3        |    | 2         | 3            |