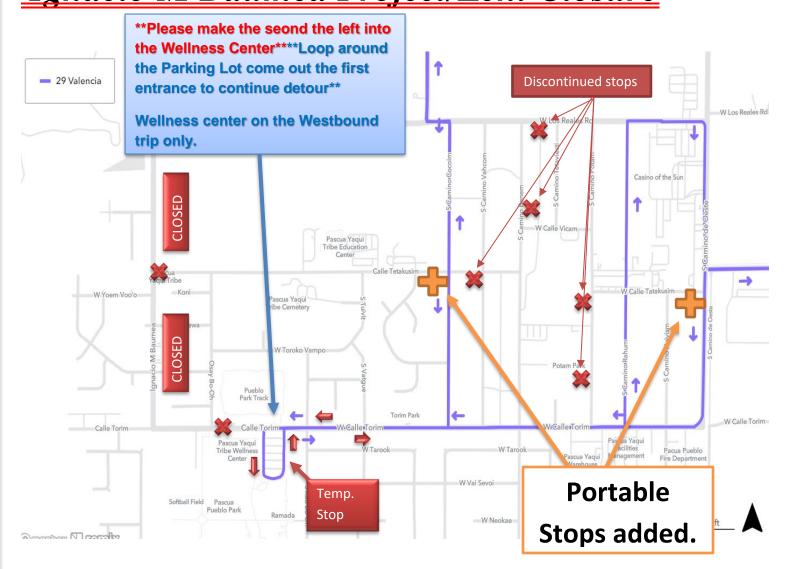

#### Route 29 WB.

SB on Cmo De Oeste

**Continue to Calle Torim** 

R- Calle Torim

**L- Wellness Center Loop** 

R- Calle Torim

L- Cmo Cocoim

L- Los Reales

R- Mark Rd.

L- Valencia to enter the Casino. To Resume.

Route 29 EB

From Mark Rd.

L-Los Reales

R- Cmo Cocoim

L- Calle Torim

L- Cmo Rahum

DO NOT USE CMO POTAM!!!

R- Los Reales to resume

# Friday February 16<sup>th</sup>, 2024 <u>Until Sunday March 31<sup>st</sup>,2024</u> Ignacio M Baumea Project/Lent Closure

**NOTE:** Please service all bus stops on the detour route