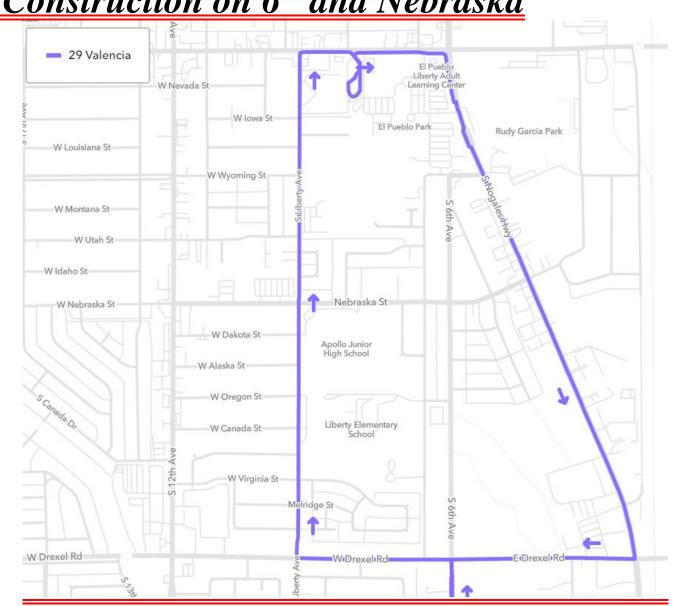

#### **Leaving Laos**

**R-Nogales Hwy** 

**Pass Thoroughbred St** 

R- Drexel Rd

L- 6<sup>th</sup> Ave to resume

#### To Laos

L- Drexel Rd

R- Liberty Ave to reume

# Friday March 11<sup>th</sup>, 2024 Effective Until further Notice Construction on 6<sup>th</sup> and Nebraska

NOTE: Please service all bus stops on the detour route