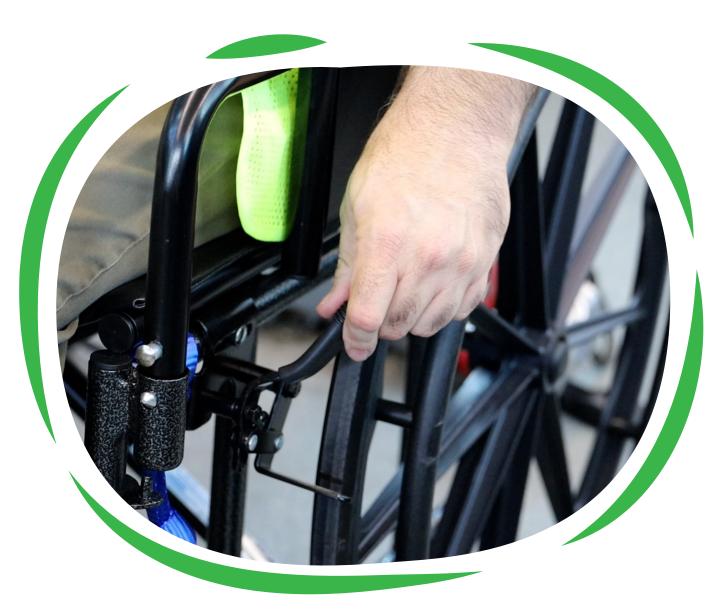

**Turn off Power** 

**Apply Brakes** 

Secure the Back 1st

**Hook to Main Frame** 

Prefer 45° in Rear

Prefer 60° in Front

**No Criss Cross** 

Set All Hooks
Before Tightening