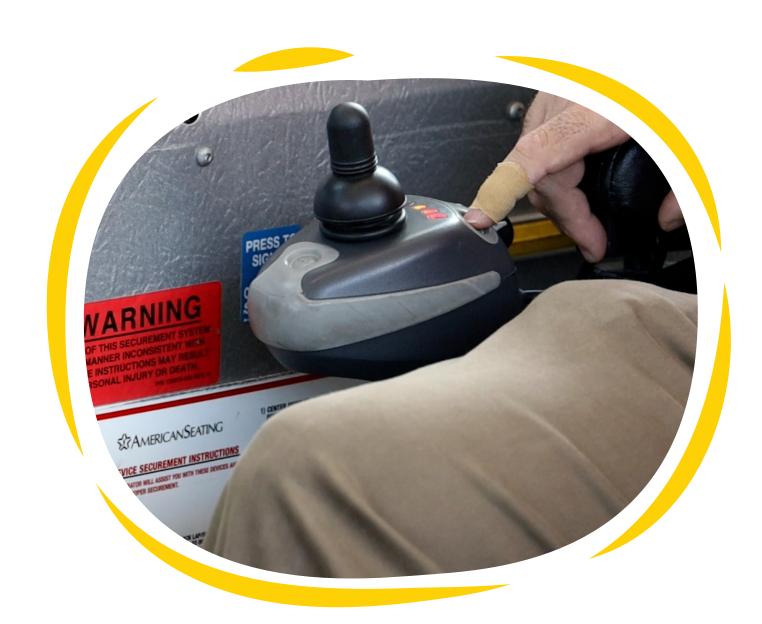

## MOBILITY DEVICE SECUREMENT

Each month, we focus on a different safety topic to help improve our knowledge and expertise. This month, Sun Tran is focusing on proper mobility device securement techniques. By learning and mastering proper techniques, we can provide a safe ride for all. Scan the QR code below to watch a quick video with more info on these helpful reminders.

**Turn off Power** 

**Apply Brakes** 

Secure the Back 1st

**Hook to Main Frame** 

Prefer 45° in Rear

Prefer 60° in Front

**No Criss Cross** 

Set All Hooks
Before Tightening