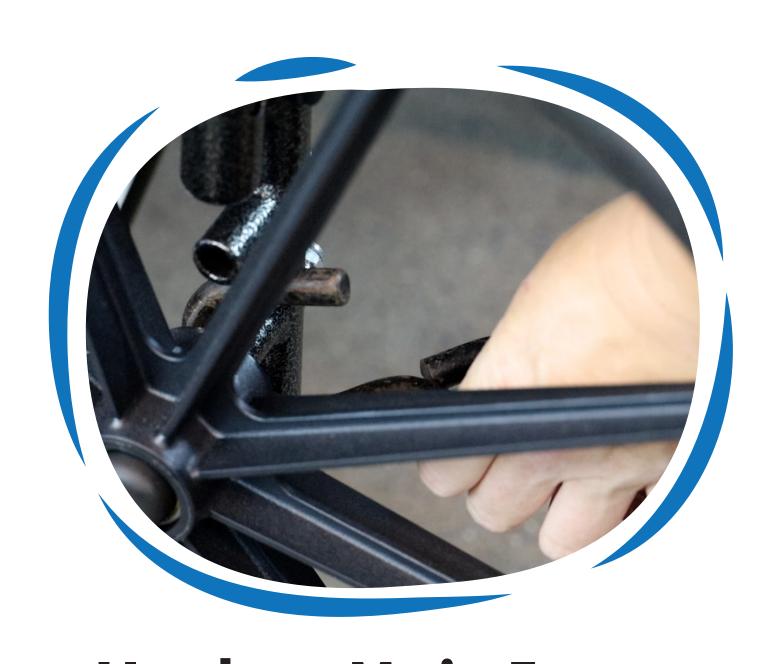

**Turn off Power** 

**Apply Brakes** 

Secure the Back 1st

**Hook to Main Frame** 

Prefer 45° in Rear

Prefer 60° in Front

**No Criss Cross** 

Set All Hooks
Before Tightening