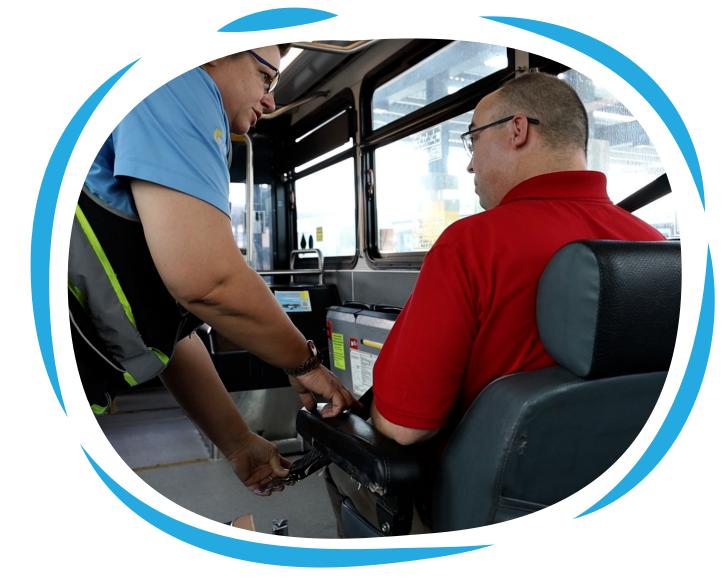

## MOBILITY DEVICE SECUREMENT

Each month, we focus on a different safety topic to help improve our knowledge and expertise. This month, Sun Tran is focusing on proper mobility device securement techniques. By learning and mastering proper techniques, we can provide a safe ride for all. Scan the QR code below to watch a quick video with more info on these helpful reminders.

**Turn off Power** 

**Apply Brakes** 

Secure the Back 1st

**Hook to Main Frame** 

Prefer 45° in Rear

Prefer 60° in Front

**No Criss Cross** 

Set All Hooks
Before Tightening

Always Offer Lap Belt/Harness

Scan to view the 4-Point Securement Reminders Video