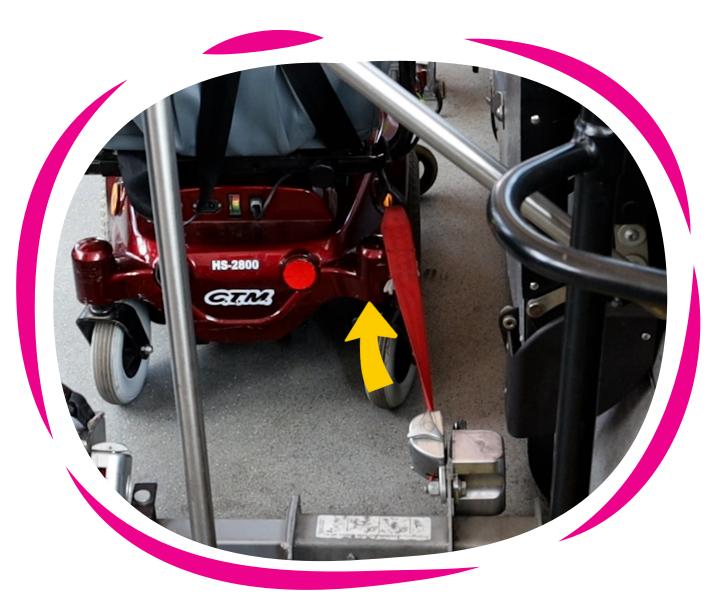

**Turn off Power** 

**Apply Brakes** 

Secure the Back 1st

**Hook to Main Frame** 

Prefer 45° in Rear

Prefer 60° in Front

**No Criss Cross** 

Set All Hooks
Before Tightening