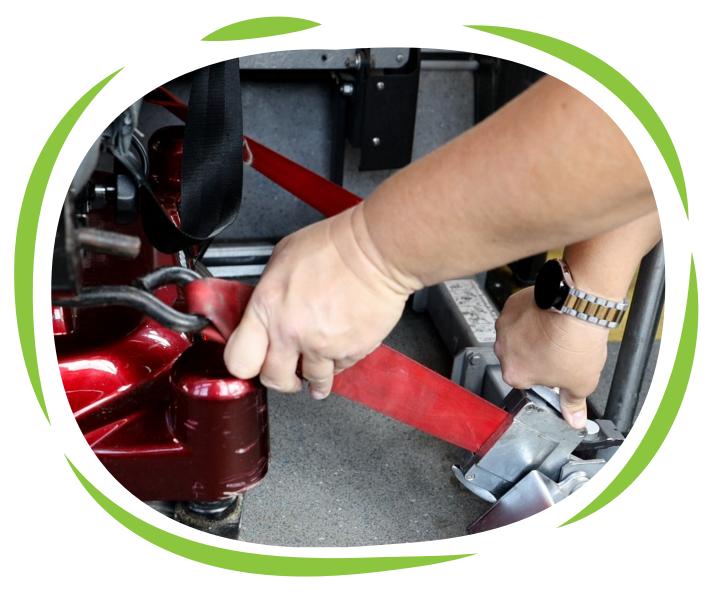

**Turn off Power** 

**Apply Brakes** 

Secure the Back 1st

**Hook to Main Frame** 

Prefer 45° in Rear

Prefer 60° in Front

**No Criss Cross** 

Set All Hooks
Before Tightening