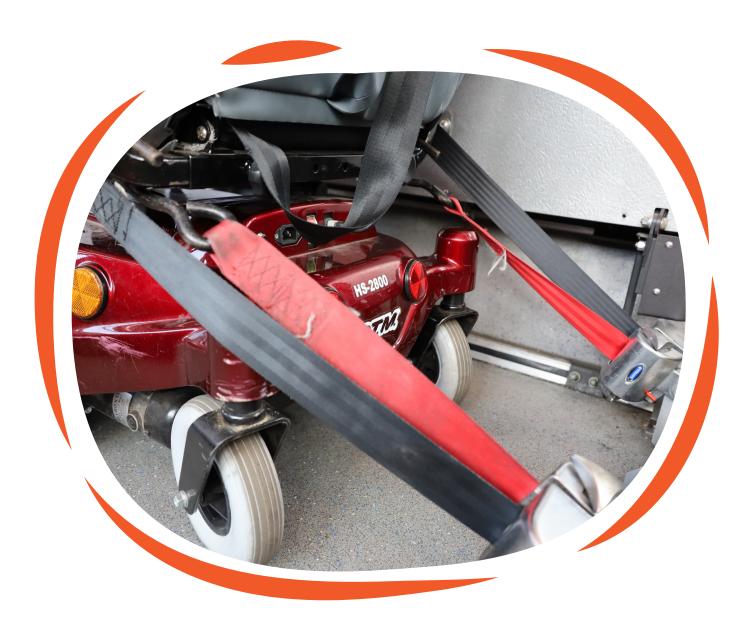

**Turn off Power** 

**Apply Brakes** 

Secure the Back 1st

**Hook to Main Frame** 

Prefer 45° in Rear

Prefer 60° in Front

**No Criss Cross** 

Set All Hooks
Before Tightening