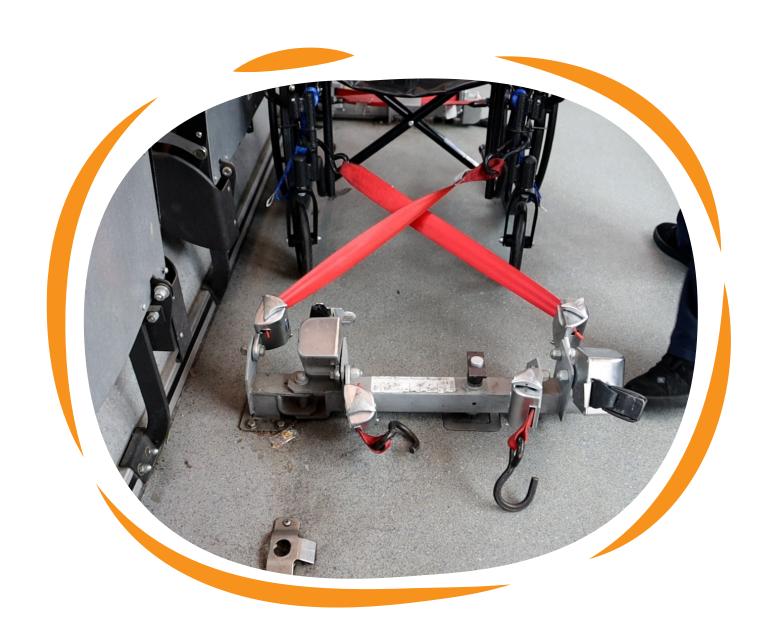

**Turn off Power** 

**Apply Brakes** 

Secure the Back 1st

**Hook to Main Frame** 

Prefer 45° in Rear

Prefer 60° in Front

**No Criss Cross** 

Set All Hooks
Before Tightening