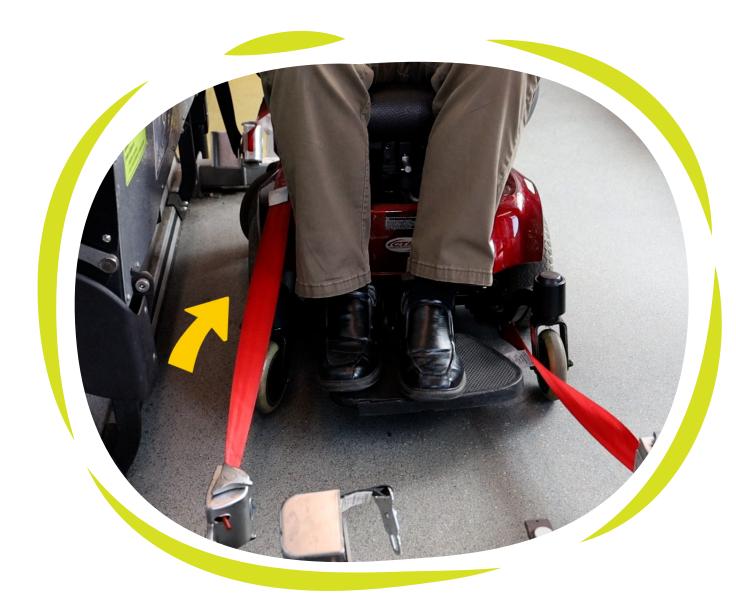

**Turn off Power** 

**Apply Brakes** 

Secure the Back 1st

**Hook to Main Frame** 

Prefer 45° in Rear

Prefer 60° in Front

**No Criss Cross** 

Set All Hooks
Before Tightening