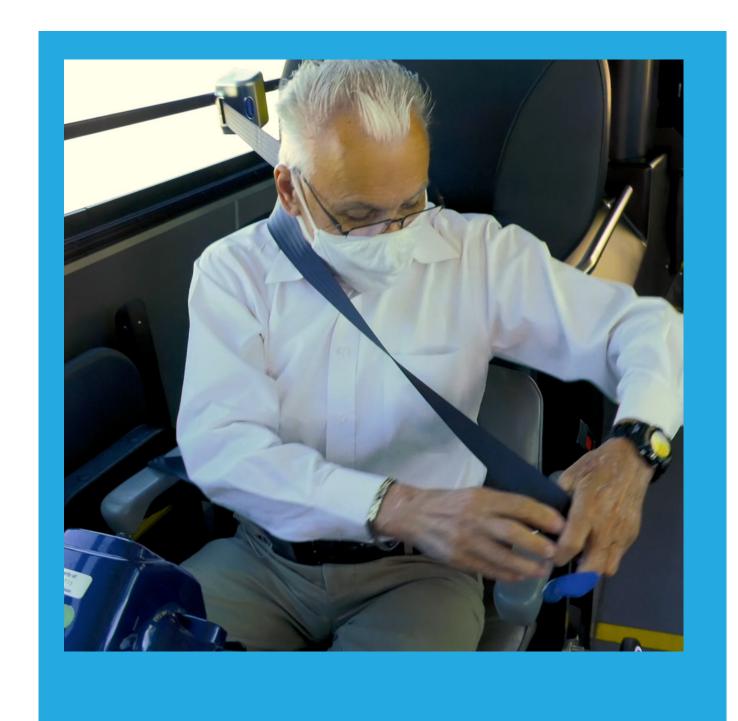

The rider will center their mobility device in the bay and turn off the power

you can press secure on

the driver panel.

Offer the lap/ shoulder belt.

Power off Quantum when not in use

For help with any issues, call dispatch and request maintenance