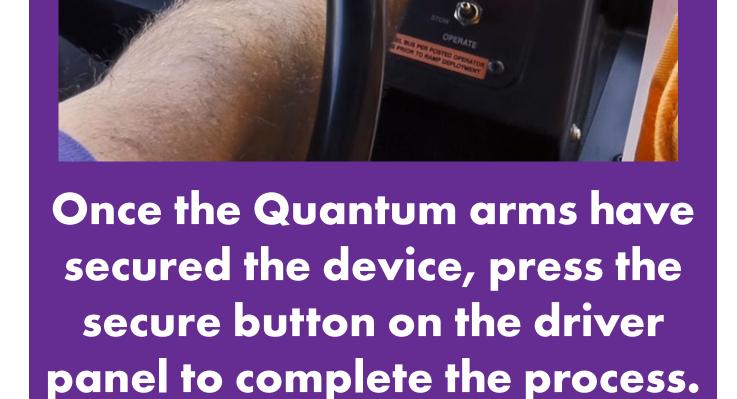

The rider will center their mobility device in the bay and turn off the power

you can press secure on

the driver panel.

Offer the lap/ shoulder belt.

Power off Quantum when not in use

For help with any issues, call dispatch and request maintenance