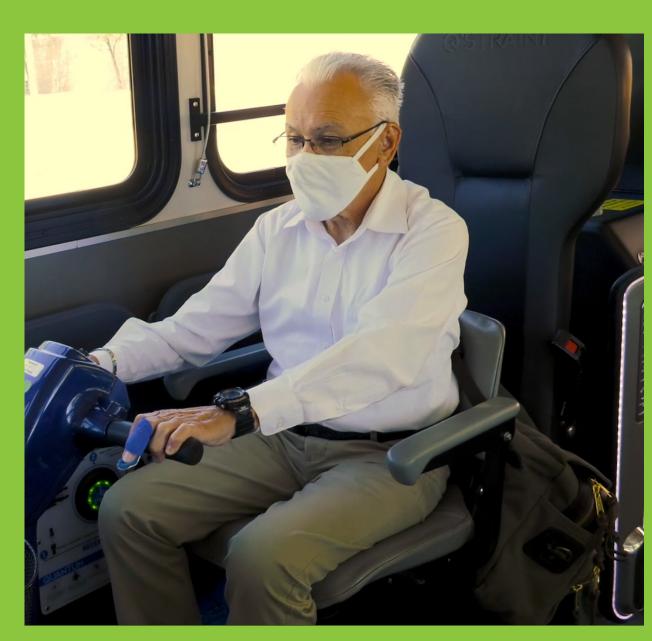

The rider will center their mobility device in the bay and turn off the power

you can press secure on

the driver panel.

Offer the lap/ shoulder belt.

Power off Quantum when not in use

For help with any issues, call dispatch and request maintenance