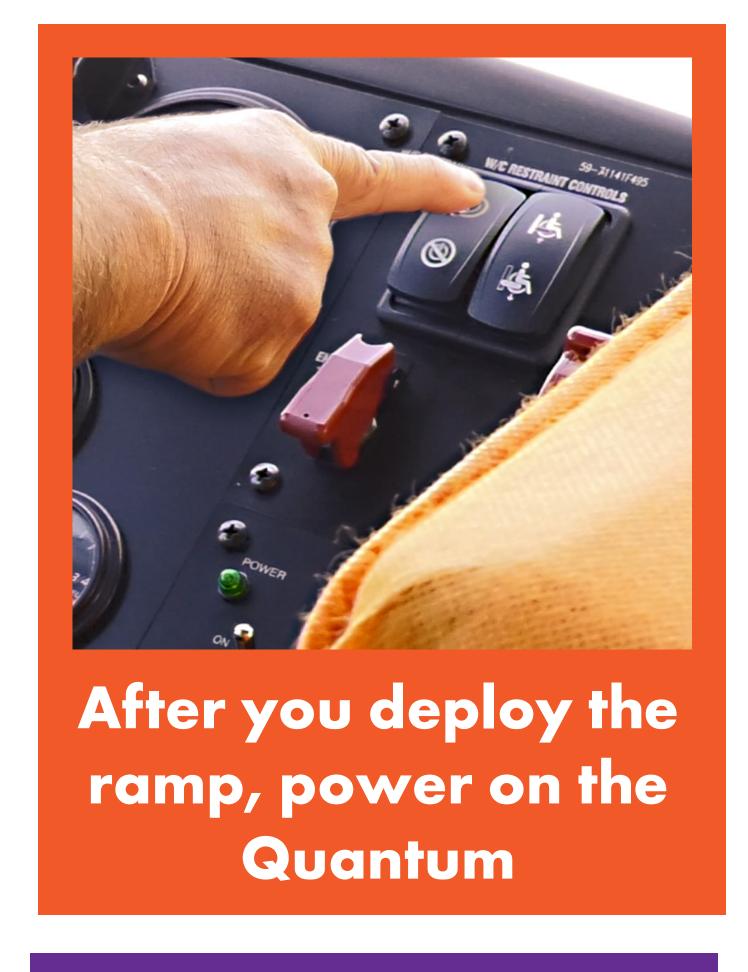

## QUANTUM AUTOMATIC SECUREMENT

Quantum Automatic Securement Stations are available in a significant amount of Sun Tran buses and can provide better efficiency in boarding and securing mobility devices. These are the primary steps to using the system. Scan the QR code below to watch a video with more detail on the process.

The rider will center their mobility device in the bay and turn off the power

you can press secure on

the driver panel.

Offer the lap/ shoulder belt.

Power off Quantum when not in use

For help with any issues, call dispatch and request maintenance