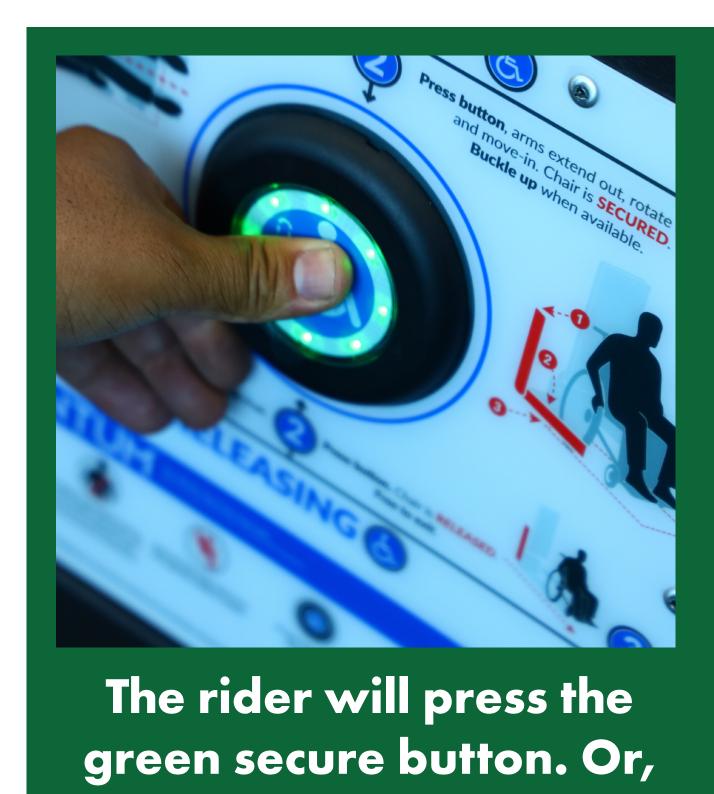

The rider will center their mobility device in the bay and turn off the power

you can press secure on

the driver panel.

Offer the lap/ shoulder belt.

Power off Quantum when not in use

For help with any issues, call dispatch and request maintenance