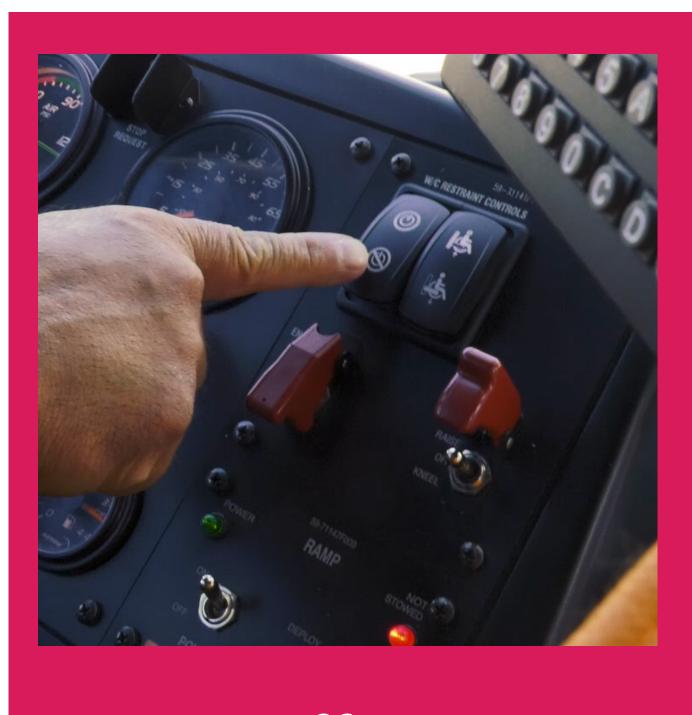

The rider will center their mobility device in the bay and turn off the power

you can press secure on

the driver panel.

Offer the lap/ shoulder belt.

Power off Quantum when not in use

For help with any issues, call dispatch and request maintenance