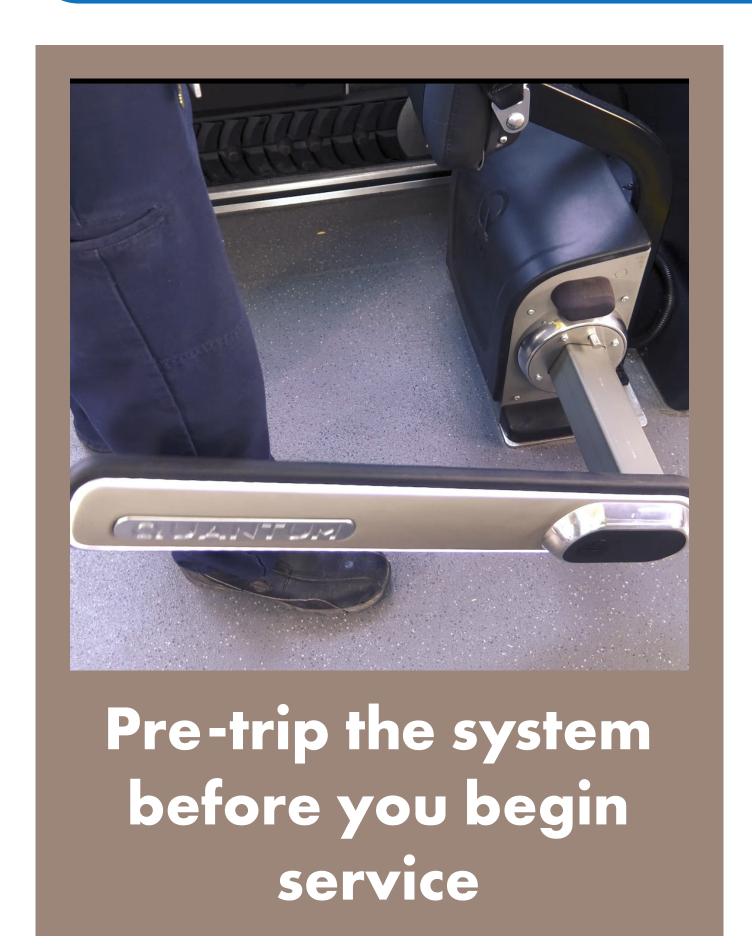

## QUANTUM AUTOMATIC SECUREMENT

Quantum Automatic Securement Stations are available in a significant amount of Sun Tran buses and can provide better efficiency in boarding and securing mobility devices. These are the primary steps to using the system. Scan the QR code below to watch a video with more detail on the process.