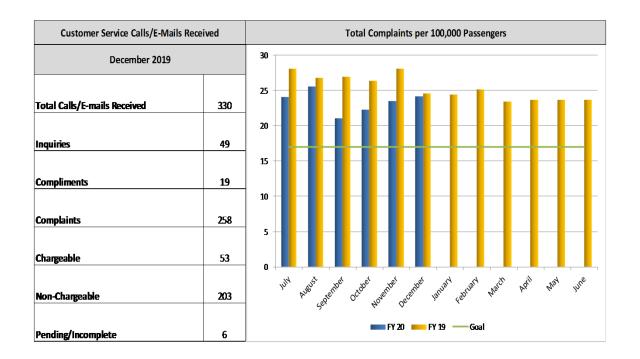

### Performance Indicators

|        | System Indicator                     | Current Month | December 2018 | FY20 YTD  | FY19 YTD  |
|--------|--------------------------------------|---------------|---------------|-----------|-----------|
| 1.     | Ridership                            | 1,067,494     | 1,132,487     | 6,884,592 | 7,350,974 |
| 2.     | Passenger Revenue                    | 789,260       | 780,663       | 5,477,310 | 5,639,619 |
| 3.     | Passenger per Revenue Mile           | 1.56          | 1.69          | 1.66      | 1.78      |
| 4.     | Passenger per Revenue Hour           | 18.51         | 20.42         | 19.83     | 21.42     |
| <br>5. | Revenue per Passenger                | 0.74          | 0.71          | 0.80      | 0.77      |
| 6.     | Revenue per Revenue Mile             | 1.15          | 1.20          | 1.32      | 1.36      |
| 7.     | Revenue per Revenue Hour             | 13.69         | 14.52         | 15.77     | 16.43     |
| 8.     | Farebox Recovery Ratio               | 15.1%         | 14.3%         | 19.1%     | 19.6%     |
| 9.     | Cost per Passenger                   | 4.89          | 4.97          | 4.17      | 3.91      |
| 10.    | Cost per Revenue Mile                | 7.61          | 8.40          | 6.94      | 6.94      |
| 11.    | Cost per Revenue Hour                | 90.59         | 101.55        | 82.71     | 83.73     |
| 12.    | Net Cost per Revenue Hour            | 76.90         | 87.03         | 66.94     | 67.31     |
| 13.    | Miles Between Road Calls             | 15,323        | 14,086        | 16,404    | 12,778    |
| 14.    | Miles Between Bus Inspections        | 6,034         | 6,019         | 5,963     | 6,005     |
| 15.    | Vehicle Accidents per 100,000 Miles  | 2.13          | 2.13          | 2.13      | 2.13      |
| 16.    | Complaints per 100,000 Passengers    | 24.17         | 24.55         | 23.89     | 26.81     |
| 17.    | Vehicles Operated in Maximum Service | 189           | 188           | 198       | 202       |