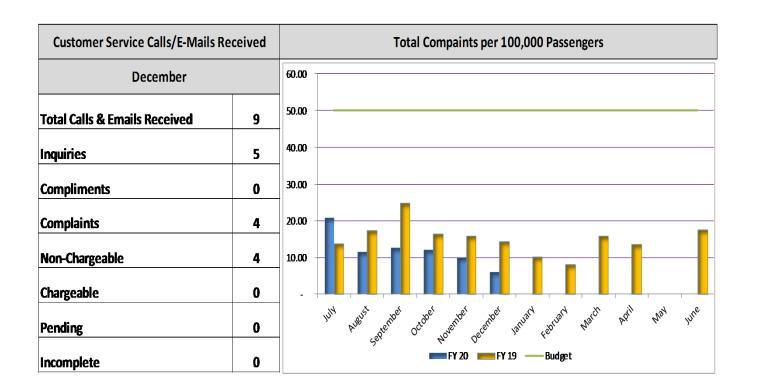

#### Performance Indicators

|     | System Indicator                     | Curre | nt Month | Decen | nber 2019 | FY | 20 YTD  | F  | Y19 YTD |
|-----|--------------------------------------|-------|----------|-------|-----------|----|---------|----|---------|
|     |                                      |       |          |       |           |    |         |    |         |
| 1.  | Ridership                            |       | 39,938   |       | 41,457    |    | 264,051 |    | 273,502 |
| 2.  | Demand                               |       | 56,307   |       | 56,688    |    | 354,439 |    | 361,406 |
| 3.  | Cancellations                        |       | 12,873   |       | 11,756    |    | 70,780  |    | 68,000  |
| 4.  | No-Shows                             |       | 3,494    |       | 3,474     |    | 19,606  |    | 19,898  |
| 5.  | Passengers per Revenue Hour          |       | 1.91     |       | 1.92      |    | 2.02    |    | 1.96    |
| 6.  | Passengers per Service Hour          |       | 1.57     |       | 1.62      |    | 1.68    |    | 1.66    |
| 7.  | Revenue per Trip                     | \$    | 2.23     | \$    | 2.21      | \$ | 2.23    | \$ | 2.18    |
| 8.  | Cost per Trip                        | \$    | 33.93    | \$    | 38.97     | \$ | 33.13   | \$ | 31.03   |
| 9.  | Vehicles Operated in Maximum Service |       | 116      |       | 121       |    | 121     |    | 123     |
| 10. | Trip Time,Sun Tran                   |       | 82.52%   |       | 80.59%    |    | 83.25%  |    | 87.64%  |
| 11. | Trip Time 110% + 5 Minutes           |       | 88.12%   |       | 85.82%    |    | 89.03%  |    | 91.64%  |
| 12. | Pick-Ups                             |       | 92.15%   |       | 95.92%    |    | 93.29%  |    | 95.77%  |
| 13. | Pick-Ups Before Significantly Late   |       | 99.83%   |       | 99.96%    |    | 99.89%  |    | 99.95%  |