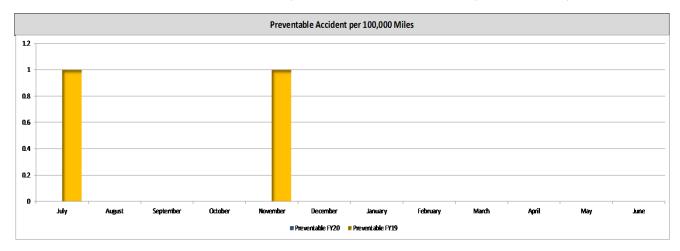

### Performance Indicators

|     | System Indicator                              | Curr | ent Month | ecember<br>2018 | F۱ | /20 YTD | F\ | /19 YTD |
|-----|-----------------------------------------------|------|-----------|-----------------|----|---------|----|---------|
|     |                                               |      |           |                 |    |         |    |         |
| 1.  | Ridership                                     |      | 66,794    | 56,103          |    | 436,421 |    | 460,270 |
| 2.  | Passengers per Revenue Mile                   |      | 4.08      | 3.46            |    | 4.32    |    | 4.49    |
| 3.  | Passengers per Revenue Hour                   |      | 31.85     | 27.00           |    | 33.66   |    | 35.14   |
| 4.  | Cost per Passenger                            | \$   | 5.27      | \$<br>6.73      | \$ | 4.14    | \$ | 3.97    |
| 5.  | Cost per Revenue Mile                         | \$   | 21.53     | \$<br>23.28     | \$ | 17.88   | \$ | 17.87   |
| 6.  | Cost per Revenue Hour                         | \$   | 167.92    | \$<br>181.61    | \$ | 139.47  | \$ | 139.38  |
| 7.  | Miles Between Road Calls                      |      | N/A       | N/A             |    | N/A     |    | N/A     |
| 8.  | Miles Between Streetcar Inspection            |      | 905       | 937             |    | 942     |    | 960     |
| 9.  | Total Preventable Accidents per 100,000 Miles |      | 0         | 0               |    | 0       |    | 2       |
| 10. | Total Complaints per 100,000 Passengers       |      | 6         | 14              |    | 12      |    | 18      |