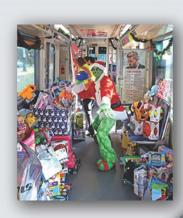

#### Fill The Streetcar

Sun Link thosted the Fill the Streetcar event, sponsored by the Regional Transportation Authority (RTA). Santa and the Grinch helped collect toys and also rode the streetcar to pick up donations from the districts along the route. All donations from the community benefited Ramon's Miracle on 31st Street charity.

This year over 3,000 toys were collected, a 50% increase from 2018!

On December 13th, Sun Tran staff participated in the Salvation Army's Annual Stuff-the-Bus Toy Drive, which took place at Walmart on Speedway and Kolb. Sun Tran collaborated with iHeartMedia Tucson to encourage the community to donate toys to families in need during the holidays.