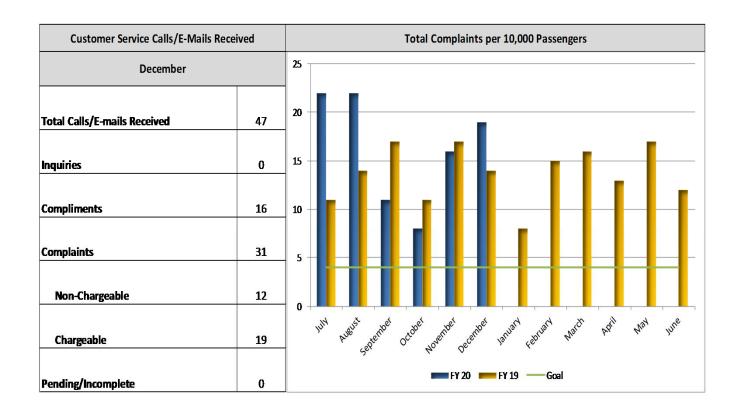

### Performance Indicators

|        | System Indicator                     | Current Month | December 2018 | FY20 YTD  | FY19 YTD  |
|--------|--------------------------------------|---------------|---------------|-----------|-----------|
| 1.     | Ridership                            | 1,067,494     | 1,132,487     | 6,884,592 | 7,350,974 |
| 2.     | Passenger Revenue                    | 789,260       | 780,663       | 5,477,310 | 5,639,619 |
| 3.     | Passenger per Revenue Mile           | 1.56          | 1.69          | 1.66      | 1.78      |
| 4.     | Passenger per Revenue Hour           | 18.51         | 20.42         | 19.83     | 21.42     |
| <br>5. | Revenue per Passenger                | 0.74          | 0.71          | 0.80      | 0.77      |
| 6.     | Revenue per Revenue Mile             | 1.15          | 1.20          | 1.32      | 1.36      |
| 7.     | Revenue per Revenue Hour             | 13.69         | 14.52         | 15.77     | 16.43     |
| 8.     | Farebox Recovery Ratio               | 15.1%         | 14.3%         | 19.1%     | 19.6%     |
| 9.     | Cost per Passenger                   | 4.89          | 4.97          | 4.17      | 3.91      |
| 10.    | Cost per Revenue Mile                | 7.61          | 8.40          | 6.94      | 6.94      |
| 11.    | Cost per Revenue Hour                | 90.59         | 101.55        | 82.71     | 83.73     |
| 12.    | Net Cost per Revenue Hour            | 76.90         | 87.03         | 66.94     | 67.31     |
| 13.    | Miles Between Road Calls             | 15,323        | 14,086        | 16,404    | 12,778    |
| 14.    | Miles Between Bus Inspections        | 6,034         | 6,019         | 5,963     | 6,005     |
| 15.    | Vehicle Accidents per 100,000 Miles  | 2.13          | 2.13          | 2.13      | 2.13      |
| 16.    | Complaints per 100,000 Passengers    | 24.17         | 24.55         | 23.89     | 26.81     |
| 17.    | Vehicles Operated in Maximum Service | 189           | 188           | 198       | 202       |