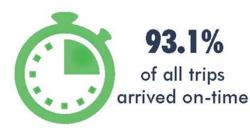

#### Performance Indicators

|     | System Indicator                     | Curre | nt Month | Decen | nber 2019 | FY | 20 YTD  | F  | Y19 YTD |
|-----|--------------------------------------|-------|----------|-------|-----------|----|---------|----|---------|
|     |                                      |       |          |       |           |    |         |    |         |
| 1.  | Ridership                            |       | 39,938   |       | 41,457    |    | 264,051 |    | 273,502 |
| 2.  | Demand                               |       | 56,307   |       | 56,688    |    | 354,439 |    | 361,406 |
| 3.  | Cancellations                        |       | 12,873   |       | 11,756    |    | 70,780  |    | 68,000  |
| 4.  | No-Shows                             |       | 3,494    |       | 3,474     |    | 19,606  |    | 19,898  |
| 5.  | Passengers per Revenue Hour          |       | 1.91     |       | 1.92      |    | 2.02    |    | 1.96    |
| 6.  | Passengers per Service Hour          |       | 1.57     |       | 1.62      |    | 1.68    |    | 1.66    |
| 7.  | Revenue per Trip                     | \$    | 2.23     | \$    | 2.21      | \$ | 2.23    | \$ | 2.18    |
| 8.  | Cost per Trip                        | \$    | 33.93    | \$    | 38.97     | \$ | 33.13   | \$ | 31.03   |
| 9.  | Vehicles Operated in Maximum Service |       | 116      |       | 121       |    | 121     |    | 123     |
| 10. | Trip Time,Sun Tran                   |       | 82.52%   |       | 80.59%    |    | 83.25%  |    | 87.64%  |
| 11. | Trip Time 110% + 5 Minutes           |       | 88.12%   |       | 85.82%    |    | 89.03%  |    | 91.64%  |
| 12. | Pick-Ups                             |       | 92.15%   |       | 95.92%    |    | 93.29%  |    | 95.77%  |
| 13. | Pick-Ups Before Significantly Late   |       | 99.83%   |       | 99.96%    |    | 99.89%  |    | 99.95%  |