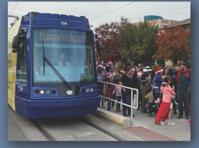

#### **RIDE FREE – ARIZONA BOWL**

On Tuesday, December 31st, the NOVA FREE rides on the streetcar all day, until 2 AM. The free rides provided Tucsonans tailgating, the football game, and post-game New Year's Eve celebrations. time was between 6-7pm with more than 500 passenger trips/hour.

5,931 **Total Passengers** 

4X the average December 31<sup>st</sup> ridership from previous years