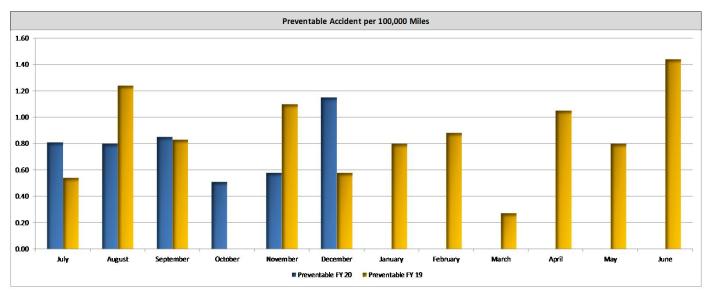

### Performance Indicators

|        | System Indicator                     | Current Month | December 2018 | FY20 YTD  | FY19 YTD  |
|--------|--------------------------------------|---------------|---------------|-----------|-----------|
| 1.     | Ridership                            | 1,067,494     | 1,132,487     | 6,884,592 | 7,350,974 |
| 2.     | Passenger Revenue                    | 789,260       | 780,663       | 5,477,310 | 5,639,619 |
| 3.     | Passenger per Revenue Mile           | 1.56          | 1.69          | 1.66      | 1.78      |
| 4.     | Passenger per Revenue Hour           | 18.51         | 20.42         | 19.83     | 21.42     |
| <br>5. | Revenue per Passenger                | 0.74          | 0.71          | 0.80      | 0.77      |
| 6.     | Revenue per Revenue Mile             | 1.15          | 1.20          | 1.32      | 1.36      |
| 7.     | Revenue per Revenue Hour             | 13.69         | 14.52         | 15.77     | 16.43     |
| 8.     | Farebox Recovery Ratio               | 15.1%         | 14.3%         | 19.1%     | 19.6%     |
| 9.     | Cost per Passenger                   | 4.89          | 4.97          | 4.17      | 3.91      |
| 10.    | Cost per Revenue Mile                | 7.61          | 8.40          | 6.94      | 6.94      |
| 11.    | Cost per Revenue Hour                | 90.59         | 101.55        | 82.71     | 83.73     |
| 12.    | Net Cost per Revenue Hour            | 76.90         | 87.03         | 66.94     | 67.31     |
| 13.    | Miles Between Road Calls             | 15,323        | 14,086        | 16,404    | 12,778    |
| 14.    | Miles Between Bus Inspections        | 6,034         | 6,019         | 5,963     | 6,005     |
| 15.    | Vehicle Accidents per 100,000 Miles  | 2.13          | 2.13          | 2.13      | 2.13      |
| 16.    | Complaints per 100,000 Passengers    | 24.17         | 24.55         | 23.89     | 26.81     |
| 17.    | Vehicles Operated in Maximum Service | 189           | 188           | 198       | 202       |