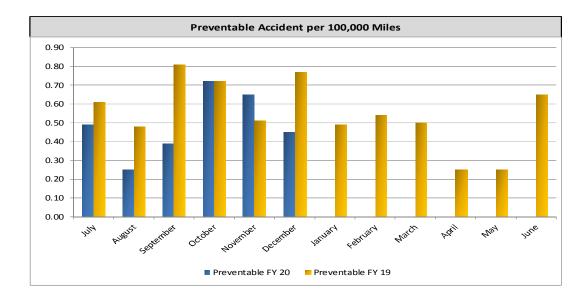

### Performance Indicators

|        | System Indicator                     | Current Month | December 2018 | FY20 YTD  | FY19 YTD  |
|--------|--------------------------------------|---------------|---------------|-----------|-----------|
| 1.     | Ridership                            | 1,067,494     | 1,132,487     | 6,884,592 | 7,350,974 |
| 2.     | Passenger Revenue                    | 789,260       | 780,663       | 5,477,310 | 5,639,619 |
| 3.     | Passenger per Revenue Mile           | 1.56          | 1.69          | 1.66      | 1.78      |
| 4.     | Passenger per Revenue Hour           | 18.51         | 20.42         | 19.83     | 21.42     |
| <br>5. | Revenue per Passenger                | 0.74          | 0.71          | 0.80      | 0.77      |
| 6.     | Revenue per Revenue Mile             | 1.15          | 1.20          | 1.32      | 1.36      |
| 7.     | Revenue per Revenue Hour             | 13.69         | 14.52         | 15.77     | 16.43     |
| 8.     | Farebox Recovery Ratio               | 15.1%         | 14.3%         | 19.1%     | 19.6%     |
| 9.     | Cost per Passenger                   | 4.89          | 4.97          | 4.17      | 3.91      |
| 10.    | Cost per Revenue Mile                | 7.61          | 8.40          | 6.94      | 6.94      |
| 11.    | Cost per Revenue Hour                | 90.59         | 101.55        | 82.71     | 83.73     |
| 12.    | Net Cost per Revenue Hour            | 76.90         | 87.03         | 66.94     | 67.31     |
| 13.    | Miles Between Road Calls             | 15,323        | 14,086        | 16,404    | 12,778    |
| 14.    | Miles Between Bus Inspections        | 6,034         | 6,019         | 5,963     | 6,005     |
| 15.    | Vehicle Accidents per 100,000 Miles  | 2.13          | 2.13          | 2.13      | 2.13      |
| 16.    | Complaints per 100,000 Passengers    | 24.17         | 24.55         | 23.89     | 26.81     |
| 17.    | Vehicles Operated in Maximum Service | 189           | 188           | 198       | 202       |