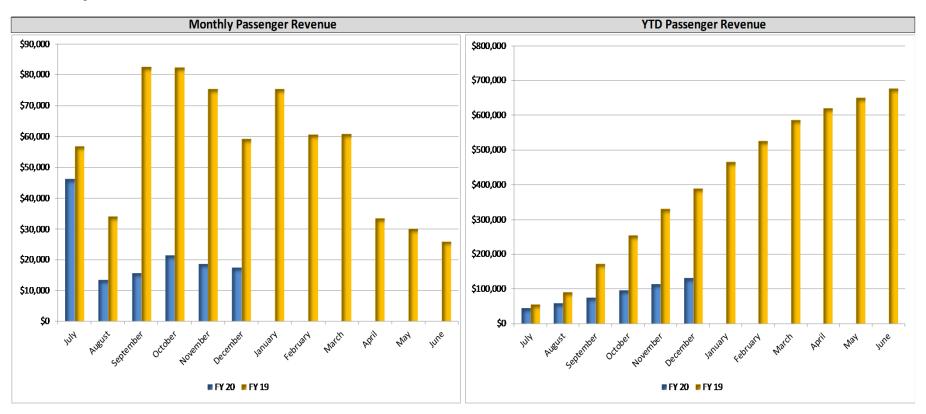

# System Summary

| Month to Date                                                                     |                         | ember                                          | Varian                          |                         | December                |                 | Variance             |  |  |
|-----------------------------------------------------------------------------------|-------------------------|------------------------------------------------|---------------------------------|-------------------------|-------------------------|-----------------|----------------------|--|--|
| 2019                                                                              | Current                 | Prior Year                                     | Amount                          | Percent                 | Budget                  | Amount          | Percent              |  |  |
| <b>Ridership</b> Total Route Passengers                                           | 66,794                  | 56,103                                         | 10,691                          | 19.1%                   | 58,000                  | 8,794           | 15.2%                |  |  |
| Revenue Total Route Passenger Revenue                                             | \$ 17,316               | \$ 59,185                                      | \$ (41,869)                     | -70.7%                  | \$ 19,820               | \$ (2,504)      | -12.6%               |  |  |
| <b>Expenses</b> Total Expenses                                                    | \$ 352,124              | \$ 377,382                                     | \$ (25,258)                     | -6.7%                   | \$ 382,152              | \$ (30,028)     | -7.9%                |  |  |
| Miles Revenue Miles Deadhead Miles Total Service Miles                            | 16,354<br>248<br>16,602 | 16,211<br>248<br>16,459                        | 143<br>0<br>143                 | 0.9%<br>0.0%<br>0.9%    | 15,814<br>248<br>16,062 | 540<br>0<br>540 | 3.4%<br>0.0%<br>3.4% |  |  |
| Revenue Hours                                                                     | 2,097                   | 2,078                                          | 19                              | 0.9%                    | 2,063                   | 34              | 1.6%                 |  |  |
| Year to Date                                                                      | Decem                   | ber YTD                                        | Varian                          | ce                      | December YTD            | Variand         | `P                   |  |  |
| · · · · · · · · · · · · · · · · · · ·                                             | Decen                   | ~~                                             | • uniun                         |                         |                         | Variant         | ,-                   |  |  |
|                                                                                   | Current                 | Prior Year                                     | Amount                          | Percent                 | Budget                  | Amount          | Percent              |  |  |
| Ridership Total Route Passengers                                                  |                         |                                                |                                 | Percent                 |                         |                 | Percent              |  |  |
| Ridership                                                                         | Current                 | <b>Prior Year</b> 460,270                      | Amount                          | Percent<br>-5.2%        | Budget                  | Amount          | Percent -3.3%        |  |  |
| Ridership Total Route Passengers Revenue                                          | 436,421                 | <b>Prior Year</b> 460,270                      | Amount (23,849)                 | Percent<br>-5.2%        | <b>Budget</b> 451,379   | Amount (14,958) | -3.3%<br>-3.3%       |  |  |
| Ridership Total Route Passengers  Revenue Total Route Passenger Revenue  Expenses | \$ 132,202              | \$ 447,513<br>\$ 1,790,505<br>102,167<br>1,472 | Amount (23,849)<br>\$ (315,311) | -5.2%<br>-70.5%<br>1.0% | ### April               | \$ (4,509)      | -3.3%<br>-3.3%       |  |  |

### System Summary

| Year to Date           |    | December     | YTD        |    | Varian    | ce      |    | December YTD | Varian            | ce      |
|------------------------|----|--------------|------------|----|-----------|---------|----|--------------|-------------------|---------|
|                        | Cı | ırrent Year  | Prior Year |    | Amount    | Percent |    | Budget       | Amount            | Percent |
| Ridership              |    |              |            |    |           |         |    |              |                   |         |
| Total Demand           |    | 354,439      | 361,406    |    | (6,967)   | -1.9%   |    | 368,420      | (13,981)          | -3.8%   |
| Denials                |    | -            | -          |    | -         | 0.0%    |    | -            | -                 | 0.0%    |
| Missed Trips           |    | 2            | 6          |    | (4)       | -66.7%  |    | -            | 2                 | 0.0%    |
| Cancellations          |    | 70,780       | 68,000     |    | 2,780     | 4.1%    |    | 69,500       | 1,280             | 1.8%    |
| No Shows               |    | 19,606       | 19,898     |    | (292)     | -1.5%   |    | 19,950       | (344)             | -1.7%   |
| Total Passengers       |    | 264,051      | 273,502    | _  | (9,451)   | -3.5%   |    | 278,970      | (14,919)          | -5.3%   |
| ADA Passengers         |    | 250,591      | 261,135    |    | (10,544)  | -4.0%   |    |              |                   |         |
| Optional ADA           |    | 13,460       | 12,367     |    | 1,093     | 8.8%    |    |              |                   |         |
| Percentage of Optional | -  | 5.1%         | 4.5%       |    |           |         |    |              |                   |         |
| Trips                  |    |              |            |    |           |         |    |              |                   |         |
| ADA Trips              |    | 234,562      | 243,654    |    | (9,092)   | -3.7%   |    |              |                   |         |
| Optional ADA Trips     |    | 12,386       | 11,165     |    | 1,221     | 10.9%   |    |              |                   |         |
| Total Trips            |    | 246,948      | 254,819    |    | (7,871)   | -3.1%   |    | 259,900      | <br>(12,952)      | -5.0%   |
| Revenue                |    |              |            |    |           |         |    |              |                   |         |
| Regular Fare Revenue   |    | 245,858      | 240,068    |    | 5,790     | 2.4%    |    | 247,460      | (1,602)           | -0.6%   |
| Economy Fare Revenue   |    | 304,460      | 315,428    |    | (10,968)  | -3.5%   |    | 325,230      | (20,770)          | -6.4%   |
| Total Fares Collected  | \$ | 550,318 \$   | 555,496    | \$ | (5,178)   | -0.9%   | \$ | 572,690      | \$<br>(22,372)    | -3.9%   |
| Expenses               |    |              |            |    |           |         |    |              |                   |         |
| Total Expenses         | \$ | 8,180,306 \$ | 7,905,920  | \$ | (274,385) | -3.5%   | \$ | 9,533,425    | \$<br>(1,353,119) | -14.2%  |
| Miles                  |    |              |            |    |           |         |    |              |                   |         |
| Revenue Miles          |    | 1,747,991    | 1,847,756  |    | (99,765)  | -5.4%   |    | 1,884,720    | (136,729)         | -7.3%   |
| Deadhead Miles         |    | 399,258      | 385,766    |    | 13,492    | 3.5%    |    | 393,480      | 5,778             | 1.5%    |
| Total Service Miles    | ·  | 2,147,249    | 2,233,522  |    | (86,273)  | -3.9%   | -  | 2,278,200    | (130,951)         | -5.7%   |
| Non-Route Miles        |    | 11,412       | 7,059      |    | 4,353     | 61.7%   |    | 11,040       | <br>372           | 3.4%    |
| Total Miles            |    | 2,158,661    | 2,240,581  |    | (81,920)  | -3.7%   |    | 2,289,240    | (130,579)         | -5.7%   |
| Revenue Hours          |    | 130,871      | 139,592    |    | (8,721)   | -6.2%   |    | 142,380      | (11,509)          | -8.1%   |
| Service Hours          |    | 157,058      | 164,374    |    | (7,316)   | -4.5%   |    | 167,660      | (10,602)          | -6.3%   |