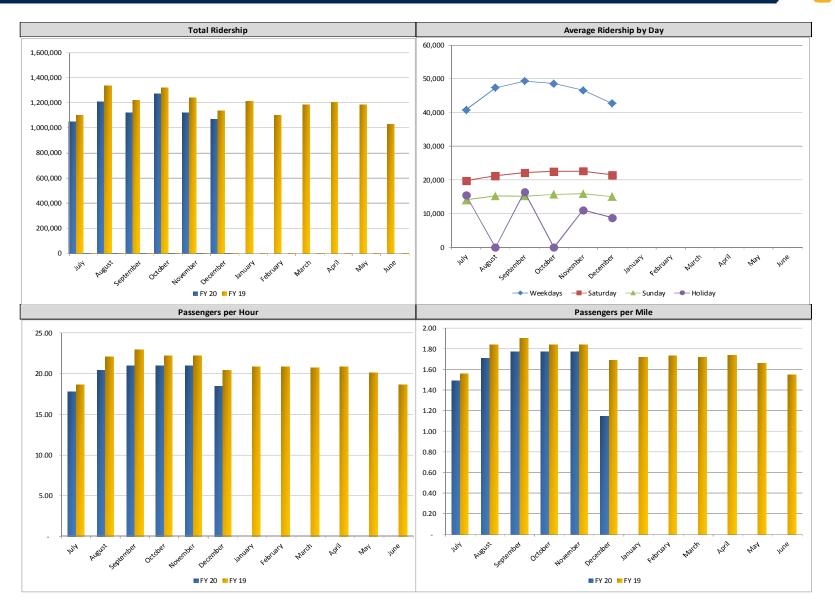

# System Summary

| Month to Date                 | Dec       | ember      | Variar    | ice     | December  | Variand         | ce      |
|-------------------------------|-----------|------------|-----------|---------|-----------|-----------------|---------|
| 2019                          | Current   | Prior Year | Amount    | Percent | Budget    | Amount          | Percent |
| Ridership                     |           |            |           |         |           |                 |         |
| Total Route Passengers        | 1,067,494 | 1,132,487  | (64,993)  | -5.7%   | 1,211,202 | (143,708)       | -11.9%  |
| Revenue                       |           |            |           |         |           |                 |         |
| Total Route Passenger Revenue | 789,260   | 804,991    | (15,731)  | -2.0%   | 930,651   | \$<br>(141,391) | -15.2%  |
| Expenses                      |           |            |           |         |           |                 |         |
| Total Expenses                | 5,222,987 | 5,630,957  | (407,970) | -7.2%   | 5,390,181 | \$<br>167,194   | 3.1%    |
| Miles                         |           |            |           |         |           |                 |         |
| Revenue Miles                 | 686,179   | 669,901    | 16,278    | 2.4%    | 722,042   | 35,863          | 5.0%    |
| Deadhead Miles                | 94,886    | 91,067     | 3,819     | 4.2%    | 102,326   | 7,440           | 7.3%    |
| Total Service Miles           | 781,065   | 760,968    | 20,097    | 2.6%    | 824,368   | 43,303          | 5.3%    |
| Non-Route Miles               | 15,724    | 13,752     | 1,972     | 14.3%   | 9,325     | (6,399)         | -68.6%  |
| Total Miles                   | 796,789   | 774,720    | 22,069    | -3.0%   | 833,693   | <br>36,904      | 2.0%    |
| Revenue Hours                 | 57,656    | 55,450     | 2,206     | 4.0%    | 59,887    | 2,231           | 3.7%    |
| Service Hours                 | 61,606    | 59,210     | 2,396     | 4.0%    | 64,076    | 2,470           | 3.9%    |

| Year to Date                  | Decemb     | er YTD     | Variar    | ice     | December YTD | Varian       | ce      |
|-------------------------------|------------|------------|-----------|---------|--------------|--------------|---------|
|                               | Current    | Prior Year | Amount    | Percent | Budget       | Amount       | Percent |
| Ridership                     |            |            |           |         |              |              |         |
| Total Route Passengers        | 6,884,592  | 7,350,974  | (466,382) | -6.3%   | 7,189,071    | (304,479)    | -4.2%   |
| Revenue                       |            |            |           |         |              |              |         |
| Total Route Passenger Revenue | 5,477,310  | 5,639,619  | (162,309) | -2.9%   | 5,866,926    | \$ (389,616) | -6.6%   |
| Expenses                      |            |            |           |         |              |              |         |
| Total Expenses                | 28,720,824 | 28,742,257 | (21,433)  | -0.1%   | 32,301,923   | \$3,581,099  | 11.1%   |
| Miles                         |            |            |           |         |              |              |         |
| Revenue Miles                 | 4,139,085  | 4,139,672  | (587)     | 0.0%    | 4,184,793    | 45,708       | 1.1%    |
| Deadhead Miles                | 575,359    | 567,973    | 7,386     | 1.3%    | 585,896      | 10,537       | 1.8%    |
| Total Service Miles           | 4,714,444  | 4,707,645  | 6,799     | 0.1%    | 4,770,689    | 56,245       | 1.2%    |
| Non-Route Miles               | 75,417     | 67,849     | 7,568     | 11.2%   | 41,976       | (33,441)     | -79.7%  |
| Total Miles                   | 4,789,861  | 4,775,494  | 14,367    | 0.3%    | 4,812,665    | 22,804       | 0.5%    |
| Revenue Hours                 | 347,247    | 343,190    | 4,057     | 1.2%    | 347,683      | 436          | 0.1%    |
| Service Hours                 | 370,953    | 366,190    | 4,763     | 1.3%    | 371,625      | 672          | 0.2%    |

### Performance Indicators

|        | System Indicator                     | Current Month | December 2018 | FY20 YTD  | FY19 YTD  |
|--------|--------------------------------------|---------------|---------------|-----------|-----------|
| 1.     | Ridership                            | 1,067,494     | 1,132,487     | 6,884,592 | 7,350,974 |
| 2.     | Passenger Revenue                    | 789,260       | 780,663       | 5,477,310 | 5,639,619 |
| 3.     | Passenger per Revenue Mile           | 1.56          | 1.69          | 1.66      | 1.78      |
| 4.     | Passenger per Revenue Hour           | 18.51         | 20.42         | 19.83     | 21.42     |
| <br>5. | Revenue per Passenger                | 0.74          | 0.71          | 0.80      | 0.77      |
| 6.     | Revenue per Revenue Mile             | 1.15          | 1.20          | 1.32      | 1.36      |
| 7.     | Revenue per Revenue Hour             | 13.69         | 14.52         | 15.77     | 16.43     |
| 8.     | Farebox Recovery Ratio               | 15.1%         | 14.3%         | 19.1%     | 19.6%     |
| 9.     | Cost per Passenger                   | 4.89          | 4.97          | 4.17      | 3.91      |
| 10.    | Cost per Revenue Mile                | 7.61          | 8.40          | 6.94      | 6.94      |
| 11.    | Cost per Revenue Hour                | 90.59         | 101.55        | 82.71     | 83.73     |
| 12.    | Net Cost per Revenue Hour            | 76.90         | 87.03         | 66.94     | 67.31     |
| 13.    | Miles Between Road Calls             | 15,323        | 14,086        | 16,404    | 12,778    |
| 14.    | Miles Between Bus Inspections        | 6,034         | 6,019         | 5,963     | 6,005     |
| 15.    | Vehicle Accidents per 100,000 Miles  | 2.13          | 2.13          | 2.13      | 2.13      |
| 16.    | Complaints per 100,000 Passengers    | 24.17         | 24.55         | 23.89     | 26.81     |
| 17.    | Vehicles Operated in Maximum Service | 189           | 188           | 198       | 202       |