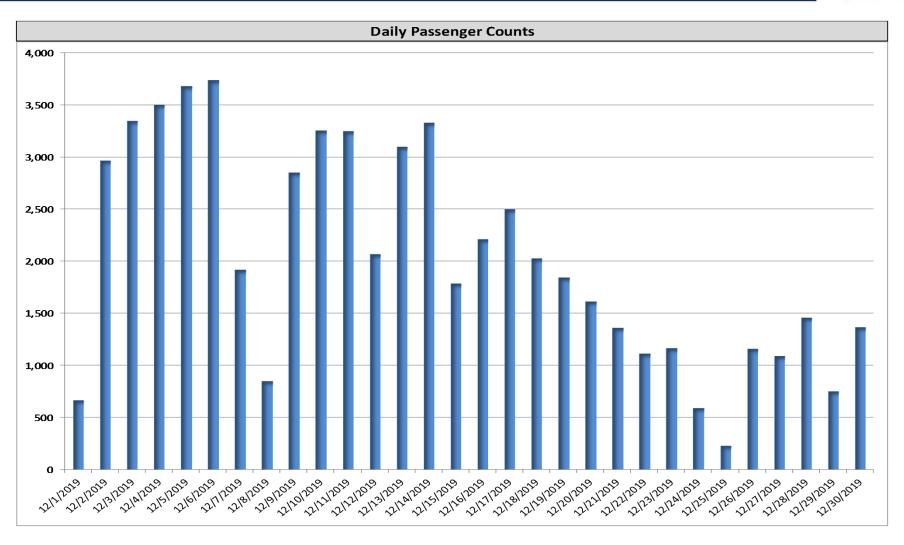

nt     |
| Route Passengers | 436,421 | 460,270    | (23,849) | -5.2%      | 451,379      | (14,958)     | -3.3%       |
| Year to Date     | Calend  | lar Days   | Schoo    | ol Days    |              | Average Rout | e Ridership |
|                  | Current | Prior Year | Current  | Prior Year |              | Current      | Prior Year  |
| Weekdays         | 128     | 127        | 80       | 97         | Weekdays     | 2,304        | 2,887       |
| Weekends         | 52      | 53         |          |            | Weekends     | 1,465        | 1,712       |
| Holidays         | 4       | 4          |          |            | Holidays     | 708          | 738         |
| Total            | 184     | 184        |          |            | Total        | 2,032        | 2,595       |











| Month to Date           | Dece    | ember      | Varia     | ance    | December     | Vari    | ance    |
|-------------------------|---------|------------|-----------|---------|--------------|---------|---------|
| 2019                    | Current | Prior Year | Amount    | Percent | Budget       | Amount  | Percent |
| Route Passenger Revenue | 17,316  | 59,185     | (41,869)  | -70.7%  | 19,820       | (2,504) | -12.6%  |
| Year to Date            | Decem   | ber YTD    | Varia     | ance    | December YTD | Vari    | ance    |
|                         | Current | Prior Year | Amount    | Percent | Budget       | Amount  | Percent |
| Route Passenger Revenue | 132,202 | 390,081    | (257,879) | -66.1%  | 136,711      | (4,509) | -3.3%   |





| Month to Date              |    |