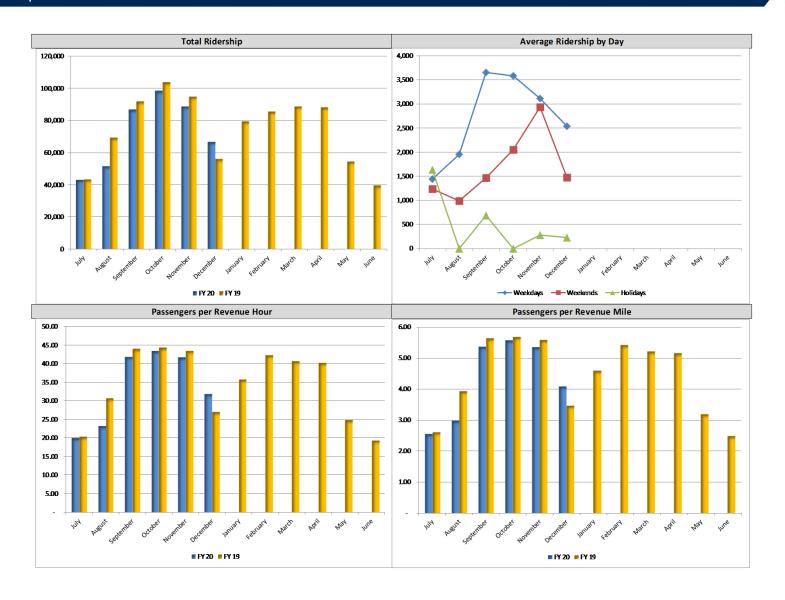

# System Summary

| Month to Date                                                                     |                         | ember                                          | Varian                          |                         | December                |                 | Variance             |  |  |
|-----------------------------------------------------------------------------------|-------------------------|------------------------------------------------|---------------------------------|-------------------------|-------------------------|-----------------|----------------------|--|--|
| 2019                                                                              | Current                 | Prior Year                                     | Amount                          | Percent                 | Budget                  | Amount          | Percent              |  |  |
| <b>Ridership</b> Total Route Passengers                                           | 66,794                  | 56,103                                         | 10,691                          | 19.1%                   | 58,000                  | 8,794           | 15.2%                |  |  |
| Revenue Total Route Passenger Revenue                                             | \$ 17,316               | \$ 59,185                                      | \$ (41,869)                     | -70.7%                  | \$ 19,820               | \$ (2,504)      | -12.6%               |  |  |
| <b>Expenses</b> Total Expenses                                                    | \$ 352,124              | \$ 377,382                                     | \$ (25,258)                     | -6.7%                   | \$ 382,152              | \$ (30,028)     | -7.9%                |  |  |
| Miles Revenue Miles Deadhead Miles Total Service Miles                            | 16,354<br>248<br>16,602 | 16,211<br>248<br>16,459                        | 143<br>0<br>143                 | 0.9%<br>0.0%<br>0.9%    | 15,814<br>248<br>16,062 | 540<br>0<br>540 | 3.4%<br>0.0%<br>3.4% |  |  |
| Revenue Hours                                                                     | 2,097                   | 2,078                                          | 19                              | 0.9%                    | 2,063                   | 34              | 1.6%                 |  |  |
| Year to Date                                                                      | Decem                   | ber YTD                                        | Varian                          | ce                      | December YTD            | Variand         | `P                   |  |  |
| · · · · · · · · · · · · · · · · · · ·                                             | Decen                   | ~~                                             | • uniun                         |                         |                         | Variant         | ,-                   |  |  |
|                                                                                   | Current                 | Prior Year                                     | Amount                          | Percent                 | Budget                  | Amount          | Percent              |  |  |
| Ridership Total Route Passengers                                                  |                         |                                                |                                 | Percent                 |                         |                 | Percent              |  |  |
| Ridership                                                                         | Current                 | <b>Prior Year</b> 460,270                      | Amount                          | Percent<br>-5.2%        | Budget                  | Amount          | Percent -3.3%        |  |  |
| Ridership Total Route Passengers Revenue                                          | 436,421                 | <b>Prior Year</b> 460,270                      | Amount (23,849)                 | Percent<br>-5.2%        | <b>Budget</b> 451,379   | Amount (14,958) | -3.3%<br>-3.3%       |  |  |
| Ridership Total Route Passengers  Revenue Total Route Passenger Revenue  Expenses | \$ 132,202              | \$ 447,513<br>\$ 1,790,505<br>102,167<br>1,472 | Amount (23,849)<br>\$ (315,311) | -5.2%<br>-70.5%<br>1.0% | ### April               | \$ (4,509)      | -3.3%<br>-3.3%       |  |  |

### Performance Indicators

|     | System Indicator                              | Curr | ent Month | ecember<br>2018 | F۱ | /20 YTD | F\ | /19 YTD |
|-----|-----------------------------------------------|------|-----------|-----------------|----|---------|----|---------|
|     |                                               |      |           |                 |    |         |    |         |
| 1.  | Ridership                                     |      | 66,794    | 56,103          |    | 436,421 |    | 460,270 |
| 2.  | Passengers per Revenue Mile                   |      | 4.08      | 3.46            |    | 4.32    |    | 4.49    |
| 3.  | Passengers per Revenue Hour                   |      | 31.85     | 27.00           |    | 33.66   |    | 35.14   |
| 4.  | Cost per Passenger                            | \$   | 5.27      | \$<br>6.73      | \$ | 4.14    | \$ | 3.97    |
| 5.  | Cost per Revenue Mile                         | \$   | 21.53     | \$<br>23.28     | \$ | 17.88   | \$ | 17.87   |
| 6.  | Cost per Revenue Hour                         | \$   | 167.92    | \$<br>181.61    | \$ | 139.47  | \$ | 139.38  |
| 7.  | Miles Between Road Calls                      |      | N/A       | N/A             |    | N/A     |    | N/A     |
| 8.  | Miles Between Streetcar Inspection            |      | 905       | 937             |    | 942     |    | 960     |
| 9.  | Total Preventable Accidents per 100,000 Miles |      | 0         | 0               |    | 0       |    | 2       |
| 10. | Total Complaints per 100,000 Passengers       |      | 6         | 14              |    | 12      |    | 18      |