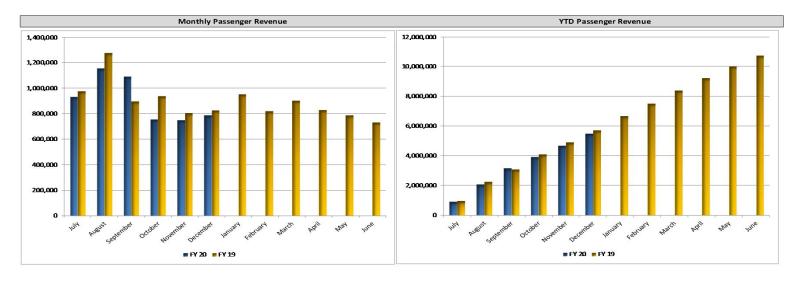

# System Summary

| Month to Date                 | Dec       | ember      | Variar    | ice     | December  | Variand         | ce      |
|-------------------------------|-----------|------------|-----------|---------|-----------|-----------------|---------|
| 2019                          | Current   | Prior Year | Amount    | Percent | Budget    | Amount          | Percent |
| Ridership                     |           |            |           |         |           |                 |         |
| Total Route Passengers        | 1,067,494 | 1,132,487  | (64,993)  | -5.7%   | 1,211,202 | (143,708)       | -11.9%  |
| Revenue                       |           |            |           |         |           |                 |         |
| Total Route Passenger Revenue | 789,260   | 804,991    | (15,731)  | -2.0%   | 930,651   | \$<br>(141,391) | -15.2%  |
| Expenses                      |           |            |           |         |           |                 |         |
| Total Expenses                | 5,222,987 | 5,630,957  | (407,970) | -7.2%   | 5,390,181 | \$<br>167,194   | 3.1%    |
| Miles                         |           |            |           |         |           |                 |         |
| Revenue Miles                 | 686,179   | 669,901    | 16,278    | 2.4%    | 722,042   | 35,863          | 5.0%    |
| Deadhead Miles                | 94,886    | 91,067     | 3,819     | 4.2%    | 102,326   | 7,440           | 7.3%    |
| Total Service Miles           | 781,065   | 760,968    | 20,097    | 2.6%    | 824,368   | 43,303          | 5.3%    |
| Non-Route Miles               | 15,724    | 13,752     | 1,972     | 14.3%   | 9,325     | (6,399)         | -68.6%  |
| Total Miles                   | 796,789   | 774,720    | 22,069    | -3.0%   | 833,693   | <br>36,904      | 2.0%    |
| Revenue Hours                 | 57,656    | 55,450     | 2,206     | 4.0%    | 59,887    | 2,231           | 3.7%    |
| Service Hours                 | 61,606    | 59,210     | 2,396     | 4.0%    | 64,076    | 2,470           | 3.9%    |

| Year to Date                  | Decemb     | er YTD     | Variar    | ice     | December YTD | Varian       | ce      |
|-------------------------------|------------|------------|-----------|---------|--------------|--------------|---------|
|                               | Current    | Prior Year | Amount    | Percent | Budget       | Amount       | Percent |
| Ridership                     |            |            |           |         |              |              |         |
| Total Route Passengers        | 6,884,592  | 7,350,974  | (466,382) | -6.3%   | 7,189,071    | (304,479)    | -4.2%   |
| Revenue                       |            |            |           |         |              |              |         |
| Total Route Passenger Revenue | 5,477,310  | 5,639,619  | (162,309) | -2.9%   | 5,866,926    | \$ (389,616) | -6.6%   |
| Expenses                      |            |            |           |         |              |              |         |
| Total Expenses                | 28,720,824 | 28,742,257 | (21,433)  | -0.1%   | 32,301,923   | \$3,581,099  | 11.1%   |
| Miles                         |            |            |           |         |              |              |         |
| Revenue Miles                 | 4,139,085  | 4,139,672  | (587)     | 0.0%    | 4,184,793    | 45,708       | 1.1%    |
| Deadhead Miles                | 575,359    | 567,973    | 7,386     | 1.3%    | 585,896      | 10,537       | 1.8%    |
| Total Service Miles           | 4,714,444  | 4,707,645  | 6,799     | 0.1%    | 4,770,689    | 56,245       | 1.2%    |
| Non-Route Miles               | 75,417     | 67,849     | 7,568     | 11.2%   | 41,976       | (33,441)     | -79.7%  |
| Total Miles                   | 4,789,861  | 4,775,494  | 14,367    | 0.3%    | 4,812,665    | 22,804       | 0.5%    |
| Revenue Hours                 | 347,247    | 343,190    | 4,057     | 1.2%    | 347,683      | 436          | 0.1%    |
| Service Hours                 | 370,953    | 366,190    | 4,763     | 1.3%    | 371,625      | 672          | 0.2%    |