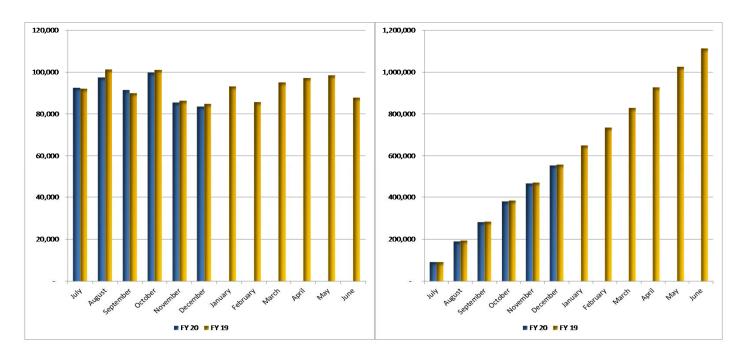

# System Summary

| Month to Date                 | Dec       | ember      | Variar    | ice     | December  | Variand         | ce      |
|-------------------------------|-----------|------------|-----------|---------|-----------|-----------------|---------|
| 2019                          | Current   | Prior Year | Amount    | Percent | Budget    | Amount          | Percent |
| Ridership                     |           |            |           |         |           |                 |         |
| Total Route Passengers        | 1,067,494 | 1,132,487  | (64,993)  | -5.7%   | 1,211,202 | (143,708)       | -11.9%  |
| Revenue                       |           |            |           |         |           |                 |         |
| Total Route Passenger Revenue | 789,260   | 804,991    | (15,731)  | -2.0%   | 930,651   | \$<br>(141,391) | -15.2%  |
| Expenses                      |           |            |           |         |           |                 |         |
| Total Expenses                | 5,222,987 | 5,630,957  | (407,970) | -7.2%   | 5,390,181 | \$<br>167,194   | 3.1%    |
| Miles                         |           |            |           |         |           |                 |         |
| Revenue Miles                 | 686,179   | 669,901    | 16,278    | 2.4%    | 722,042   | 35,863          | 5.0%    |
| Deadhead Miles                | 94,886    | 91,067     | 3,819     | 4.2%    | 102,326   | 7,440           | 7.3%    |
| Total Service Miles           | 781,065   | 760,968    | 20,097    | 2.6%    | 824,368   | 43,303          | 5.3%    |
| Non-Route Miles               | 15,724    | 13,752     | 1,972     | 14.3%   | 9,325     | (6,399)         | -68.6%  |
| Total Miles                   | 796,789   | 774,720    | 22,069    | -3.0%   | 833,693   | <br>36,904      | 2.0%    |
| Revenue Hours                 | 57,656    | 55,450     | 2,206     | 4.0%    | 59,887    | 2,231           | 3.7%    |
| Service Hours                 | 61,606    | 59,210     | 2,396     | 4.0%    | 64,076    | 2,470           | 3.9%    |

| Year to Date                  | Decemb     | er YTD     | Variar    | ice     | December YTD | Varian       | ce      |
|-------------------------------|------------|------------|-----------|---------|--------------|--------------|---------|
|                               | Current    | Prior Year | Amount    | Percent | Budget       | Amount       | Percent |
| Ridership                     |            |            |           |         |              |              |         |
| Total Route Passengers        | 6,884,592  | 7,350,974  | (466,382) | -6.3%   | 7,189,071    | (304,479)    | -4.2%   |
| Revenue                       |            |            |           |         |              |              |         |
| Total Route Passenger Revenue | 5,477,310  | 5,639,619  | (162,309) | -2.9%   | 5,866,926    | \$ (389,616) | -6.6%   |
| Expenses                      |            |            |           |         |              |              |         |
| Total Expenses                | 28,720,824 | 28,742,257 | (21,433)  | -0.1%   | 32,301,923   | \$3,581,099  | 11.1%   |
| Miles                         |            |            |           |         |              |              |         |
| Revenue Miles                 | 4,139,085  | 4,139,672  | (587)     | 0.0%    | 4,184,793    | 45,708       | 1.1%    |
| Deadhead Miles                | 575,359    | 567,973    | 7,386     | 1.3%    | 585,896      | 10,537       | 1.8%    |
| Total Service Miles           | 4,714,444  | 4,707,645  | 6,799     | 0.1%    | 4,770,689    | 56,245       | 1.2%    |
| Non-Route Miles               | 75,417     | 67,849     | 7,568     | 11.2%   | 41,976       | (33,441)     | -79.7%  |
| Total Miles                   | 4,789,861  | 4,775,494  | 14,367    | 0.3%    | 4,812,665    | 22,804       | 0.5%    |
| Revenue Hours                 | 347,247    | 343,190    | 4,057     | 1.2%    | 347,683      | 436          | 0.1%    |
| Service Hours                 | 370,953    | 366,190    | 4,763     | 1.3%    | 371,625      | 672          | 0.2%    |