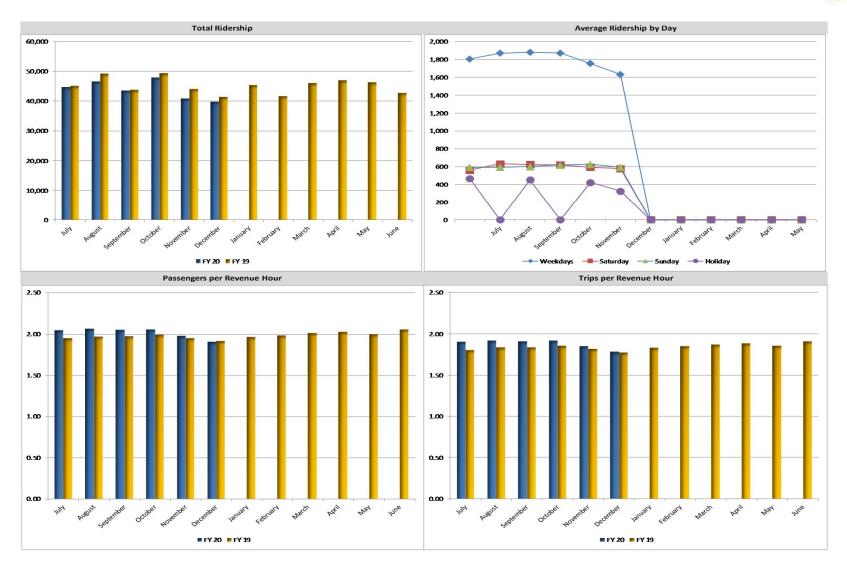

# System Summary

| Month to Date          |    | Decemb       | er         |    | Variano | e       |    | December  | Variano         | e       |
|------------------------|----|--------------|------------|----|---------|---------|----|-----------|-----------------|---------|
|                        | Cı | urrent Year  | Prior Year |    | Amount  | Percent |    | Budget    | Amount          | Percent |
| Ridership              |    |              |            |    |         |         |    |           |                 |         |
| Total Demand           |    | 56,307       | 56,688     |    | (381)   | -0.7%   |    | 55,840    | 467             | 0.8%    |
| Denials                |    | -            | -          |    | -       | 0.0%    |    | -         | -               | 0.0%    |
| Missed Trips           |    | 2            | 1          |    | 1       | 100.0%  |    | -         | 2               | 0.0%    |
| Cancellations          |    | 12,873       | 11,756     |    | 1,117   | 9.5%    |    | 10,540    | 2,333           | 22.1%   |
| No Shows               |    | 3,494        | 3,474      |    | 20      | 0.6%    |    | 3,020     | <br>474         | 15.7%   |
| Total Passengers       |    | 39,938       | 41,457     |    | (1,519) | -3.7%   |    | 42,280    | <br>(2,342)     | -5.5%   |
| ADA Passengers         |    | 37,681       | 39,550     |    | (1,869) | -4.7%   |    |           |                 |         |
| Optional ADA           |    | 2,257        | 1,907      |    | 350     | 18.4%   |    |           |                 |         |
| Percentage of Optional |    | 5.7%         | 4.6%       |    |         |         |    |           |                 |         |
| Trips                  |    |              |            |    |         |         |    |           |                 |         |
| ADA Trips              |    | 35,406       | 36,739     |    | (1,333) | -3.6%   |    |           |                 |         |
| Optional ADA Trips     |    | 2,068        | 1,706      |    | 362     | 21.2%   |    |           |                 |         |
| Total Trips            |    | 37,474       | 38,445     |    | (971)   | -2.5%   |    | 39,210    | <br>(1,736)     | -4.4%   |
| Revenue                |    |              |            |    |         |         |    |           |                 |         |
| Regular Fare Revenue   |    | 36,928       | 36,932     |    | (4)     | 0.0%    |    | 37,730    | (802)           | -2.1%   |
| Economy Fare Revenue   |    | 46,650       | 47,850     |    | (1,201) | -2.5%   |    | 48,930    | <br>(2,280)     | -4.7%   |
| Total Fares Collected  | \$ | 83,578 \$    | 84,783     | \$ | (1,205) | -1.4%   | \$ | 86,660    | \$<br>(3,082)   | -3.6%   |
| Expenses               |    |              |            |    |         |         |    |           |                 |         |
| Total Expenses         | \$ | 1,271,355 \$ | 1,498,055  | \$ | 226,699 | 15.1%   | \$ | 1,588,904 | \$<br>(317,549) | -20.0%  |
| Miles                  |    |              |            |    |         |         |    |           |                 |         |
| Revenue Miles          |    | 274,617      | 280,799    |    | (6,182) | -2.2%   |    | 286,410   | (11,793)        | -4.1%   |
| Deadhead Miles         |    | 66,285       | 60,221     |    | 6,064   | 10.1%   |    | 61,430    | <br>4,855       | 7.9%    |
| Total Service Miles    |    | 340,902      | 341,020    |    | (118)   | 0.0%    |    | 347,840   | (6,938)         | -2.0%   |
| Non-Route Miles        |    | 2,221        | 1,127      |    | 1,094   | 97.1%   |    | 1,840     | <br>381         | 20.7%   |
| Total Miles            |    | 343,123      | 342,147    | -  | 976     | 0.3%    | -  | 349,680   | <br>(6,557)     | -1.9%   |
| Revenue Hours          |    | 20,948       | 21,641     |    | (693)   | -3.2%   |    | 22,070    | (1,122)         | -5.1%   |
| Service Hours          |    | 25,476       | 25,648     |    | (171)   | -0.7%   |    | 26,160    | (684)           | -2.6%   |

### System Summary

| Year to Date           |    | December     | YTD        |    | Varian    | ce      |    | December YTD | Varian            | ce      |
|------------------------|----|--------------|------------|----|-----------|---------|----|--------------|-------------------|---------|
|                        | Cı | ırrent Year  | Prior Year |    | Amount    | Percent |    | Budget       | Amount            | Percent |
| Ridership              |    |              |            |    |           |         |    |              |                   |         |
| Total Demand           |    | 354,439      | 361,406    |    | (6,967)   | -1.9%   |    | 368,420      | (13,981)          | -3.8%   |
| Denials                |    | -            | -          |    | -         | 0.0%    |    | -            | -                 | 0.0%    |
| Missed Trips           |    | 2            | 6          |    | (4)       | -66.7%  |    | -            | 2                 | 0.0%    |
| Cancellations          |    | 70,780       | 68,000     |    | 2,780     | 4.1%    |    | 69,500       | 1,280             | 1.8%    |
| No Shows               |    | 19,606       | 19,898     |    | (292)     | -1.5%   |    | 19,950       | (344)             | -1.7%   |
| Total Passengers       |    | 264,051      | 273,502    | _  | (9,451)   | -3.5%   |    | 278,970      | (14,919)          | -5.3%   |
| ADA Passengers         |    | 250,591      | 261,135    |    | (10,544)  | -4.0%   |    |              |                   |         |
| Optional ADA           |    | 13,460       | 12,367     |    | 1,093     | 8.8%    |    |              |                   |         |
| Percentage of Optional | -  | 5.1%         | 4.5%       |    |           |         |    |              |                   |         |
| Trips                  |    |              |            |    |           |         |    |              |                   |         |
| ADA Trips              |    | 234,562      | 243,654    |    | (9,092)   | -3.7%   |    |              |                   |         |
| Optional ADA Trips     |    | 12,386       | 11,165     |    | 1,221     | 10.9%   |    |              |                   |         |
| Total Trips            |    | 246,948      | 254,819    |    | (7,871)   | -3.1%   |    | 259,900      | <br>(12,952)      | -5.0%   |
| Revenue                |    |              |            |    |           |         |    |              |                   |         |
| Regular Fare Revenue   |    | 245,858      | 240,068    |    | 5,790     | 2.4%    |    | 247,460      | (1,602)           | -0.6%   |
| Economy Fare Revenue   |    | 304,460      | 315,428    |    | (10,968)  | -3.5%   |    | 325,230      | (20,770)          | -6.4%   |
| Total Fares Collected  | \$ | 550,318 \$   | 555,496    | \$ | (5,178)   | -0.9%   | \$ | 572,690      | \$<br>(22,372)    | -3.9%   |
| Expenses               |    |              |            |    |           |         |    |              |                   |         |
| Total Expenses         | \$ | 8,180,306 \$ | 7,905,920  | \$ | (274,385) | -3.5%   | \$ | 9,533,425    | \$<br>(1,353,119) | -14.2%  |
| Miles                  |    |              |            |    |           |         |    |              |                   |         |
| Revenue Miles          |    | 1,747,991    | 1,847,756  |    | (99,765)  | -5.4%   |    | 1,884,720    | (136,729)         | -7.3%   |
| Deadhead Miles         |    | 399,258      | 385,766    |    | 13,492    | 3.5%    |    | 393,480      | 5,778             | 1.5%    |
| Total Service Miles    | ·  | 2,147,249    | 2,233,522  |    | (86,273)  | -3.9%   | -  | 2,278,200    | (130,951)         | -5.7%   |
| Non-Route Miles        |    | 11,412       | 7,059      |    | 4,353     | 61.7%   |    | 11,040       | <br>372           | 3.4%    |
| Total Miles            |    | 2,158,661    | 2,240,581  |    | (81,920)  | -3.7%   |    | 2,289,240    | (130,579)         | -5.7%   |
| Revenue Hours          |    | 130,871      | 139,592    |    | (8,721)   | -6.2%   |    | 142,380      | (11,509)          | -8.1%   |
| Service Hours          |    | 157,058      | 164,374    |    | (7,316)   | -4.5%   |    | 167,660      | (10,602)          | -6.3%   |

#### Performance Indicators

|     | System Indicator                     | Curre | nt Month | Decen | nber 2019 | FY | 20 YTD  | F  | Y19 YTD |
|-----|--------------------------------------|-------|----------|-------|-----------|----|---------|----|---------|
|     |                                      |       |          |       |           |    |         |    |         |
| 1.  | Ridership                            |       | 39,938   |       | 41,457    |    | 264,051 |    | 273,502 |
| 2.  | Demand                               |       | 56,307   |       | 56,688    |    | 354,439 |    | 361,406 |
| 3.  | Cancellations                        |       | 12,873   |       | 11,756    |    | 70,780  |    | 68,000  |
| 4.  | No-Shows                             |       | 3,494    |       | 3,474     |    | 19,606  |    | 19,898  |
| 5.  | Passengers per Revenue Hour          |       | 1.91     |       | 1.92      |    | 2.02    |    | 1.96    |
| 6.  | Passengers per Service Hour          |       | 1.57     |       | 1.62      |    | 1.68    |    | 1.66    |
| 7.  | Revenue per Trip                     | \$    | 2.23     | \$    | 2.21      | \$ | 2.23    | \$ | 2.18    |
| 8.  | Cost per Trip                        | \$    | 33.93    | \$    | 38.97     | \$ | 33.13   | \$ | 31.03   |
| 9.  | Vehicles Operated in Maximum Service |       | 116      |       | 121       |    | 121     |    | 123     |
| 10. | Trip Time,Sun Tran                   |       | 82.52%   |       | 80.59%    |    | 83.25%  |    | 87.64%  |
| 11. | Trip Time 110% + 5 Minutes           |       | 88.12%   |       | 85.82%    |    | 89.03%  |    | 91.64%  |
| 12. | Pick-Ups                             |       | 92.15%   |       | 95.92%    |    | 93.29%  |    | 95.77%  |
| 13. | Pick-Ups Before Significantly Late   |       | 99.83%   |       | 99.96%    |    | 99.89%  |    | 99.95%  |