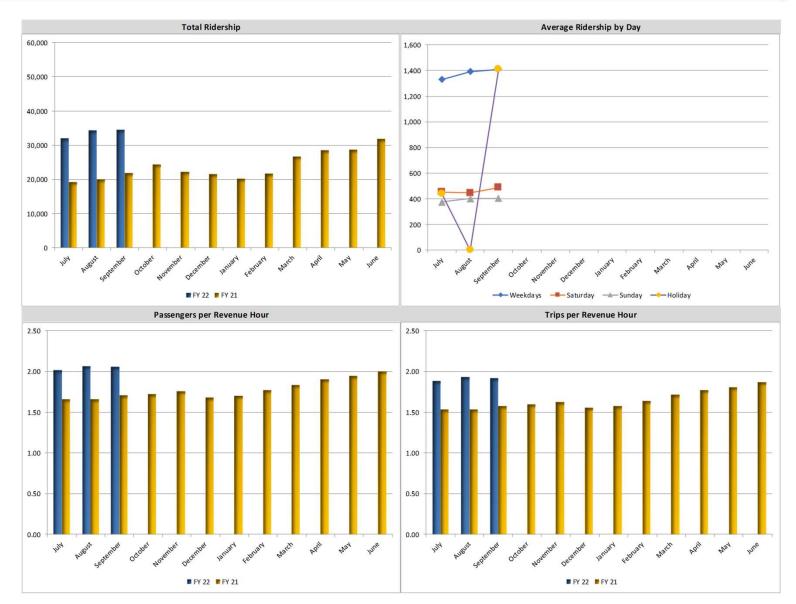

|             |              | 461            |
| Sunday       | 376          | 402            | 404               |                 |                  |                  |                 |                  |               |               |             |              | 394            |
| Holiday      | 441          | -              | 1,412             |                 |                  |                  |                 |                  |               |               |             |              | 927            |
| TOTAL        | 1,037        | 1,110          | 1,152             |                 |                  |                  |                 |                  |               |               |             |              | 1,099          |

### Ridership Charts





43

## Expenses



| onth to Date              |         | Septem    | ber        |    | Varian   | ce       | Monthly   | Varian        | ce      |
|---------------------------|---------|-----------|------------|----|----------|----------|-----------|---------------|---------|
| 2021                      | Current | Year      | Prior Year | 1  | Amount   | Percent  | Budget    | <br>Amount    | Percent |
| OPERATOR WAGES            | \$ 39   | 97,472 \$ | 386,458    | \$ | (11,014) | -2.8%    | 504,603   | \$<br>107,132 | 21.2    |
| OTHER BU WAGES            | 8       | 38,914    | 89,562     |    | 648      | 0.7%     | 99,751    | 10,837        | 10.9    |
| SALARIES                  | 6       | 58,838    | 75,892     |    | 7,054    | 9.3%     | 98,320    | 29,482        | 30.0    |