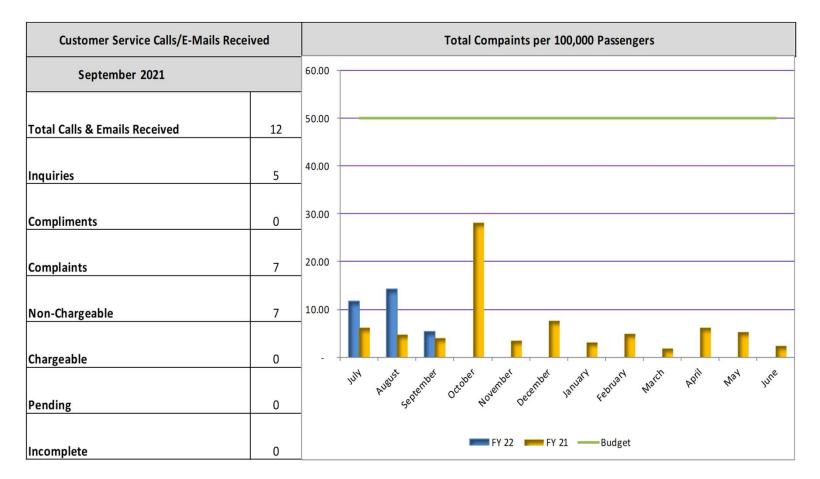

|
| December  | 0           | 0               | 0     | 0           | 0               | 0     |
| January   | 0           | 0               | 0     | 0           | 0               | 0     |
| February  | 0           | 0               | 0     | 0           | 0               | 0     |
| March     | 0           | 0               | 0     | 0           | 2               | 2     |
| April     | 0           | 0               | 0     | 0           | 0               | 0     |
| Мау       | 0           | 0               | 0     | 1           | 0               | 1     |
| June      | 0           | 0               | 0     | 1           | 0               | 1     |



\*Note: Preventable accidents/incidents are defined by the contract between the City of Tucson and RATP Dev.

### Customer Service











Ridership



| Month to Date                                                                                               |                      | Septem                                                              |                                                                   | Varian                  | ce                    | September                                                                    | Varian                                                                             | ce                                                                |
|-------------------------------------------------------------------------------------------------------------|----------------------|---------------------------------------------------------------------|--------------------