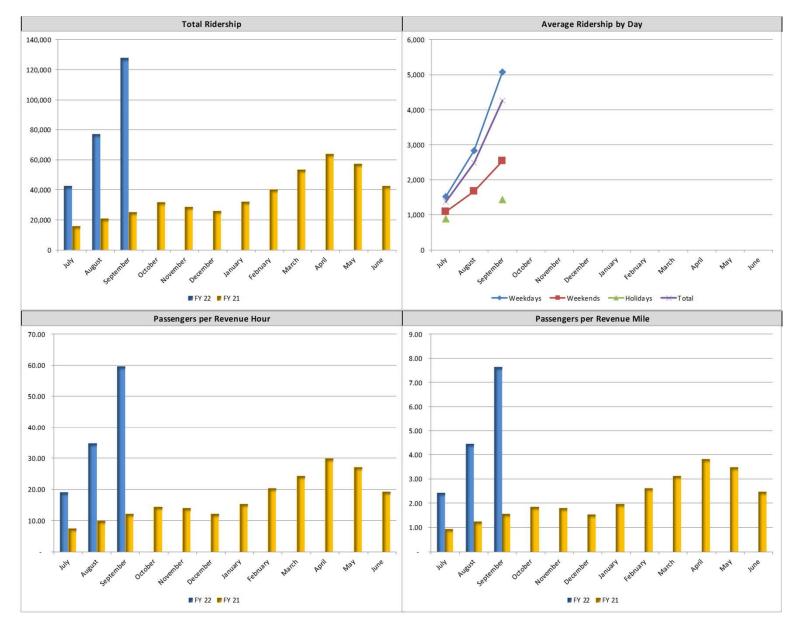

#### **6TH MILLIONTH RIDER**

On Thursday, September 9th, Sun Link welcomed its 6 millionth rider since the streetcar's launch in 2014. Sun Link also hit records with the highest average weekday ridership and third busiest month in streetcar history.