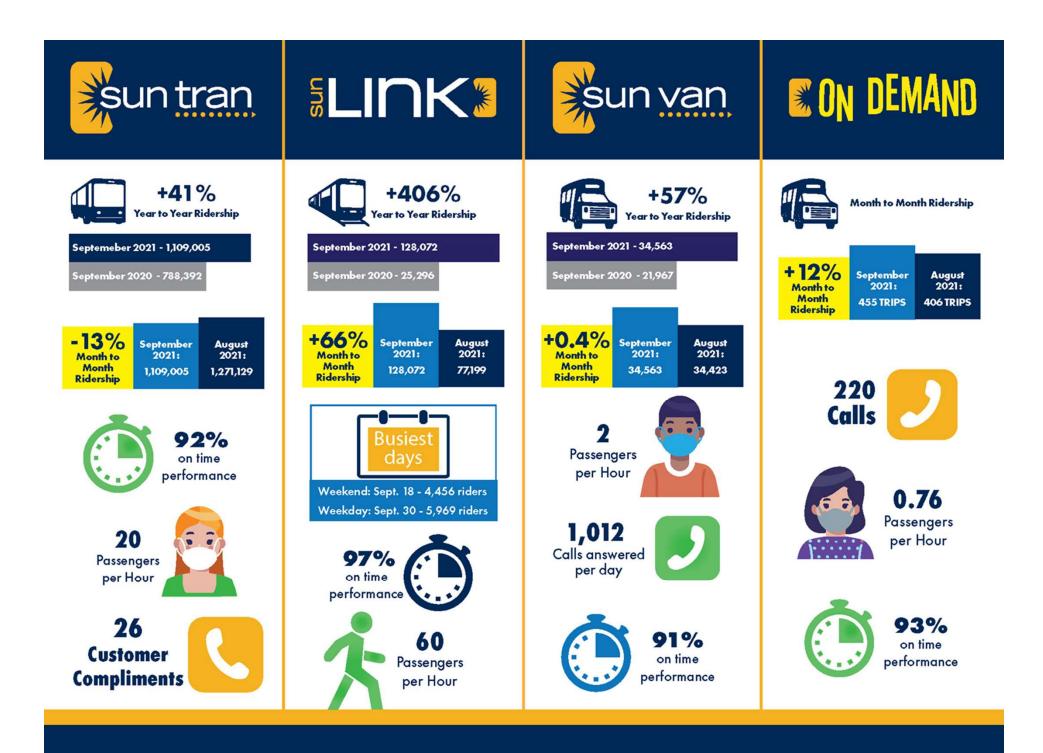

## System Summary

| Month to Date                 |    | September |    |            |    | Varianc   | e       |         | September | Variano      | e       |  |
|-------------------------------|----|-----------|----|------------|----|-----------|---------|---------|-----------|--------------|---------|--|
| 2021                          | L  | Current   | F  | Prior Year |    | Amount    | Percent | Percent |           | Amount       | Percent |  |
| Ridership                     |    |           |    |            |    |           |         |         |           |              |         |  |
| Total Route Passengers        |    | 1,109,005 |    | 788,392    |    | 320,613   | 41%     |         | 1,172,131 | (63,126)     | -5%     |  |
| Revenue                       |    |           |    |            |    |           |         |         |           |              |         |  |
| Total Route Passenger Revenue |    |           | \$ | 125,555    | \$ | (125,555) | 0%      | \$      | -         | \$<br>-      | 0%      |  |
| Expenses                      |    |           |    |            |    |           |         |         |           |              |         |  |
| Total Expenses                | \$ | 5,347,397 | \$ | 4,725,719  | \$ | (621,678) | -13%    | \$      | 5,428,700 | \$<br>81,303 | 1%      |  |
| Miles                         |    |           |    |            |    |           |         |         |           |              |         |  |
| Revenue Miles                 |    | 643,954   |    | 664,099    |    | (20,145)  | -3%     |         | 659,840   | 15,886       | 2%      |  |
| Deadhead Miles                |    | 82,510    |    | 80,093     |    | 2,417     | 3%      |         | 92,962    | 10,452       | 11%     |  |
| Total Service Miles           |    | 726,465   |    | 744,192    |    | (17,727)  | -2%     |         | 752,802   | 26,337       | 3%      |  |
| Non-Route Miles               |    | 10,874    |    | 15,009     |    | (4,135)   | -28%    |         | 9,325     | (1,549)      | -17%    |  |
| Total Miles                   |    | 737,339   |    | 759,201    |    | (21,862)  | -3%     |         | 762,127   | 24,788       | 3%      |  |
| Revenue Hours                 |    | 54,606    |    | 56,073     |    | (1,467)   | -3%     |         | 54,761    | 155          | 0%      |  |
| Service Hours                 |    | 58,067    |    | 59,557     |    | (1,490)   | -3%     |         | 58,560    | 493          | 1%      |  |

| Year to Date                  |    | otember YTD |                  | Varianc           | e       | Sep | otember YTD | Variano       | ce      |
|-------------------------------|----|-------------|------------------|-------------------|---------|-----|-------------|---------------|---------|
|                               |    | Current     | Prior Year       | Amount            | Percent |     | Budget      | Amount        | Percent |
| Ridership                     |    |             |                  |                   |         |     |             |               |         |
| Total Route Passengers        |    | 3,482,822   | 2,378,637        | 1,104,185         | 46%     |     | 3,575,000   | (92,178)      | -3%     |
| Revenue                       |    |             |                  |                   |         |     |             |               |         |
| Total Route Passenger Revenue | \$ | -           | \$<br>132,221    | \$<br>(132,221)   | 0%      | \$  | -           | \$<br>-       | 0%      |
| Expenses                      |    |             |                  |                   |         |     |             |               |         |
| Total Expenses                | \$ | 15,743,571  | \$<br>13,604,586 | \$<br>(2,138,985) | -16%    | \$  | 16,286,100  | \$<br>542,529 | 3%      |
| Miles                         |    |             |                  |                   |         |     |             |               |         |
| Revenue Miles                 |    | 1,956,704   | 2,025,313        | (68,609)          | -3%     |     | 2,097,213   | 140,509       | 7%      |
| Deadhead Miles                |    | 239,972     | 243,001          | (3,029)           | -1%     |     | 292,606     | 52,634        | 18%     |
| Total Service Miles           |    | 2,196,675   | 2,268,314        | (71,639)          | -3%     |     | 2,389,819   | 193,144       | 8%      |
| Non-Route Miles               |    | 44,140      | 67,314           | (23,174)          | -34%    |     | 25,975      | (18,165)      | -70%    |
| Total Miles                   |    | 2,240,815   | 2,335,628        | (94,813)          | -4%     |     | 2,415,794   | 174,979       | 7%      |
| Revenue Hours                 |    | 164,321     | 170,691          | (6,370)           | -4%     |     | 174,603     | 10,282        | 6%      |
| Service Hours                 |    | 174,345     | 181,255          | (6,910)           | -4%     |     | 186,636     | 12,291        | 7%      |

## Performance Indicators

|     | System Indicator                     | Current Month |           | Prior Year |         | FY22 YTD  | FY21 YTD  |
|-----|--------------------------------------|---------------|-----------|------------|---------|-----------|-----------|
| 1.  | Ridership                            |               | 1,109,005 |            | 788,392 | 3,482,822 | 2,378,637 |
| 2.  | Passenger Revenue                    | \$            | _,,       | \$         | 125,555 | \$<br>-   | 132,221   |
| 3.  | Passenger per Revenue Mile           | ·             | 1.72      | •          | 1.19    | 1.78      | 1.17      |
| 4.  | Passenger per Revenue Hour           |               | 20.31     |            | 14.06   | 21.20     | 13.94     |
| 5.  | Revenue per Passenger                |               | -         |            | 0.16    | -         | 0.06      |
| 6.  | Revenue per Revenue Mile             |               | -         |            | 0.19    | -         | 0.07      |
| 7.  | Revenue per Revenue Hour             |               | -         |            | 2.24    | -         | 0.77      |
| 8.  | Farebox Recovery Ratio               |               | -         |            | 2.7%    | -         | 1.0%      |
| 9.  | Cost per Passenger                   |               | 4.82      |            | 5.99    | 4.52      | 5.72      |
| 10. | Cost per Revenue Mile                |               | 8.30      |            | 7.12    | 8.05      | 6.72      |
| 11. | Cost per Revenue Hour                |               | 97.93     |            | 84.28   | 95.81     | 79.70     |
| 12. | Net Cost per Revenue Hour            |               | 97.93     |            | 82.04   | 95.81     | 78.93     |
| 13. | Miles Between Road Calls             |               | 15,332    |            | 26,179  | 17,927    | 23,356    |
| 14. | Miles Between Bus Inspections        |               | 5,889     |            | 5,843   | 5,862     | 5,833     |
| 15. | Vehicle Accidents per 100,000 Miles  |               | 0.14      |            | 2.50    | 0.62      | 2.14      |
| 16. | Complaints per 100,000 Passengers    |               | 25.07     |            | 36.02   | 24.61     | 35.78     |
| 17. | Vehicles Operated in Maximum Service |               | 165       |            | 174     | 165       | 174       |