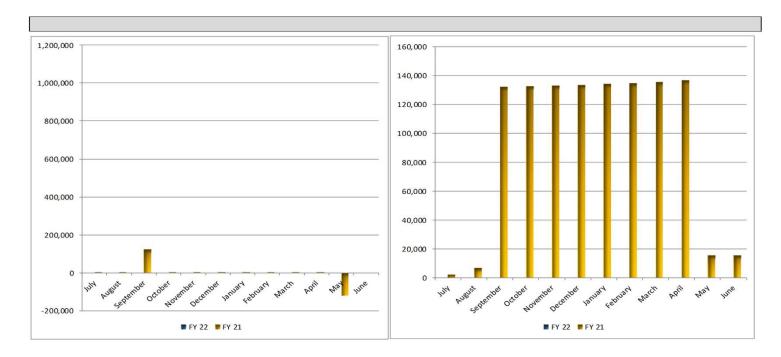

## System Summary

| Month to Date                 |    | September |    |            |    | Varianc   | e       |         | September | Variano      | e       |  |
|-------------------------------|----|-----------|----|------------|----|-----------|---------|---------|-----------|--------------|---------|--|
| 2021                          | L  | Current   | F  | Prior Year |    | Amount    | Percent | Percent |           | Amount       | Percent |  |
| Ridership                     |    |           |    |            |    |           |         |         |           |              |         |  |
| Total Route Passengers        |    | 1,109,005 |    | 788,392    |    | 320,613   | 41%     |         | 1,172,131 | (63,126)     | -5%     |  |
| Revenue                       |    |           |    |            |    |           |         |         |           |              |         |  |
| Total Route Passenger Revenue |    |           | \$ | 125,555    | \$ | (125,555) | 0%      | \$      | -         | \$<br>-      | 0%      |  |
| Expenses                      |    |           |    |            |    |           |         |         |           |              |         |  |
| Total Expenses                | \$ | 5,347,397 | \$ | 4,725,719  | \$ | (621,678) | -13%    | \$      | 5,428,700 | \$<br>81,303 | 1%      |  |
| Miles                         |    |           |    |            |    |           |         |         |           |              |         |  |
| Revenue Miles                 |    | 643,954   |    | 664,099    |    | (20,145)  | -3%     |         | 659,840   | 15,886       | 2%      |  |
| Deadhead Miles                |    | 82,510    |    | 80,093     |    | 2,417     | 3%      |         | 92,962    | 10,452       | 11%     |  |
| Total Service Miles           |    | 726,465   |    | 744,192    |    | (17,727)  | -2%     |         | 752,802   | 26,337       | 3%      |  |
| Non-Route Miles               |    | 10,874    |    | 15,009     |    | (4,135)   | -28%    |         | 9,325     | (1,549)      | -17%    |  |
| Total Miles                   |    | 737,339   |    | 759,201    |    | (21,862)  | -3%     |         | 762,127   | 24,788       | 3%      |  |
| Revenue Hours                 |    | 54,606    |    | 56,073     |    | (1,467)   | -3%     |         | 54,761    | 155          | 0%      |  |
| Service Hours                 |    | 58,067    |    | 59,557     |    | (1,490)   | -3%     |         | 58,560    | 493          | 1%      |  |

| Year to Date                  |    | otember YTD |                  | Varianc           | e       | Sep | otember YTD | Variano       | ce      |
|-------------------------------|----|-------------|------------------|-------------------|---------|-----|-------------|---------------|---------|
|                               |    | Current     | Prior Year       | Amount            | Percent |     | Budget      | Amount        | Percent |
| Ridership                     |    |             |                  |                   |         |     |             |               |         |
| Total Route Passengers        |    | 3,482,822   | 2,378,637        | 1,104,185         | 46%     |     | 3,575,000   | (92,178)      | -3%     |
| Revenue                       |    |             |                  |                   |         |     |             |               |         |
| Total Route Passenger Revenue | \$ | -           | \$<br>132,221    | \$<br>(132,221)   | 0%      | \$  | -           | \$<br>-       | 0%      |
| Expenses                      |    |             |                  |                   |         |     |             |               |         |
| Total Expenses                | \$ | 15,743,571  | \$<br>13,604,586 | \$<br>(2,138,985) | -16%    | \$  | 16,286,100  | \$<br>542,529 | 3%      |
| Miles                         |    |             |                  |                   |         |     |             |               |         |
| Revenue Miles                 |    | 1,956,704   | 2,025,313        | (68,609)          | -3%     |     | 2,097,213   | 140,509       | 7%      |
| Deadhead Miles                |    | 239,972     | 243,001          | (3,029)           | -1%     |     | 292,606     | 52,634        | 18%     |
| Total Service Miles           |    | 2,196,675   | 2,268,314        | (71,639)          | -3%     |     | 2,389,819   | 193,144       | 8%      |
| Non-Route Miles               |    | 44,140      | 67,314           | (23,174)          | -34%    |     | 25,975      | (18,165)      | -70%    |
| Total Miles                   |    | 2,240,815   | 2,335,628        | (94,813)          | -4%     |     | 2,415,794   | 174,979       | 7%      |
| Revenue Hours                 |    | 164,321     | 170,691          | (6,370)           | -4%     |     | 174,603     | 10,282        | 6%      |
| Service Hours                 |    | 174,345     | 181,255          | (6,910)           | -4%     |     | 186,636     | 12,291        | 7%      |