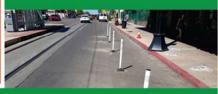

# To improve pedestrian safety, Sun Link installed flexible delineators around several streetcar stations on 4th Avenue and University Blvd. The new flexible delineators are meant to prevent cars from illegally passing streetcars while they service the streetcar stations, protecting pedestrians who are walking to or from the streetcar stations.