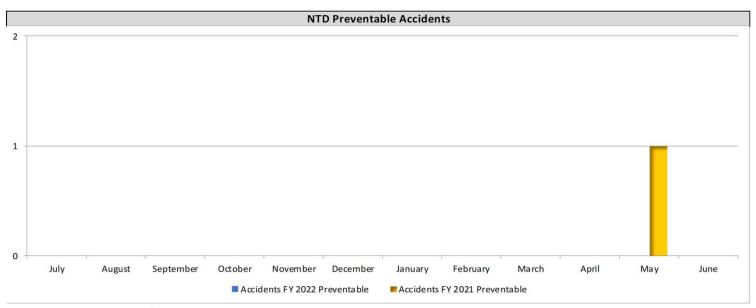

| 0     |  |
| November  | 0           | 0               | 0     | 0           | 0               | 0     |  |
| December  | 0           | 0               | 0     | 0           | 1               | 1     |  |
| January   | 0           | 0               | 0     | 0           | 0               | 0     |  |
| February  | 0           | 0               | 0     | 0           | 0               | 0     |  |
| March     | 0           | 0               | 0     | 0           | 1               | 1     |  |
| April     | 0           | 0               | 0     | 0           | 0               | 0     |  |
| May       | 0           | 0               | 0     | 1           | 1               | 2     |  |
| June      | 0           | 0               | 0     | 0           | 2               | 2     |  |



\*Note: Preventable accidents/incidents are defined by the contract between the City of Tucson and RATP Dev.

## Customer Service



| Customer Service Calls/E-Mails Received |    | Total Complaints per 10,000 Passengers                                            |  |  |
|-----------------------------------------|----|-----------------------------------------------------------------------------------|--|--|
| September 2021                          |    | 50                                                                                |  |  |
| Total Calls/E-mails Received            | 47 | 45 40 35                                                                          |  |  |
| Inquiries                               | 0  |