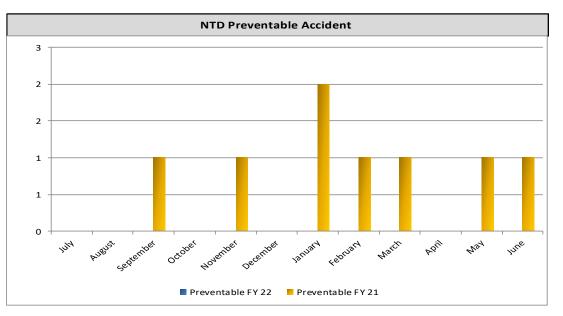

## Performance Indicators

|     | System Indicator                     | Current Month |           | Prior Year |         | FY22 YTD  | FY21 YTD  |
|-----|--------------------------------------|---------------|-----------|------------|---------|-----------|-----------|
| 1.  | Ridership                            |               | 1,109,005 |            | 788,392 | 3,482,822 | 2,378,637 |
| 2.  | Passenger Revenue                    | \$            | _,,       | \$         | 125,555 | \$<br>-   | 132,221   |
| 3.  | Passenger per Revenue Mile           | ·             | 1.72      | •          | 1.19    | 1.78      | 1.17      |
| 4.  | Passenger per Revenue Hour           |               | 20.31     |            | 14.06   | 21.20     | 13.94     |
| 5.  | Revenue per Passenger                |               | -         |            | 0.16    | -         | 0.06      |
| 6.  | Revenue per Revenue Mile             |               | -         |            | 0.19    | -         | 0.07      |
| 7.  | Revenue per Revenue Hour             |               | -         |            | 2.24    | -         | 0.77      |
| 8.  | Farebox Recovery Ratio               |               | -         |            | 2.7%    | -         | 1.0%      |
| 9.  | Cost per Passenger                   |               | 4.82      |            | 5.99    | 4.52      | 5.72      |
| 10. | Cost per Revenue Mile                |               | 8.30      |            | 7.12    | 8.05      | 6.72      |
| 11. | Cost per Revenue Hour                |               | 97.93     |            | 84.28   | 95.81     | 79.70     |
| 12. | Net Cost per Revenue Hour            |               | 97.93     |            | 82.04   | 95.81     | 78.93     |
| 13. | Miles Between Road Calls             |               | 15,332    |            | 26,179  | 17,927    | 23,356    |
| 14. | Miles Between Bus Inspections        |               | 5,889     |            | 5,843   | 5,862     | 5,833     |
| 15. | Vehicle Accidents per 100,000 Miles  |               | 0.14      |            | 2.50    | 0.62      | 2.14      |
| 16. | Complaints per 100,000 Passengers    |               | 25.07     |            | 36.02   | 24.61     | 35.78     |
| 17. | Vehicles Operated in Maximum Service |               | 165       |            | 174     | 165       | 174       |