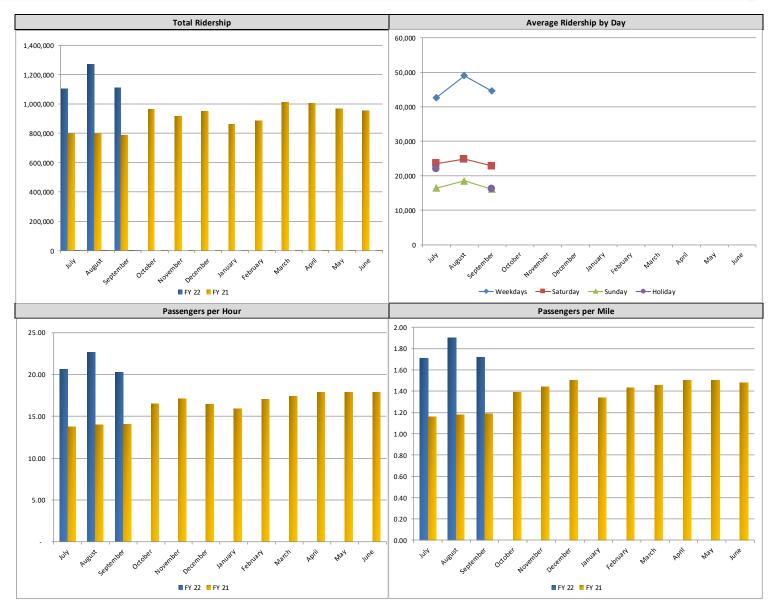

## System Summary

| Month to Date                 |    | September |    |            |    | Varianc   | e       |         | September | Variano      | e       |  |
|-------------------------------|----|-----------|----|------------|----|-----------|---------|---------|-----------|--------------|---------|--|
| 2021                          | L  | Current   | F  | Prior Year |    | Amount    | Percent | Percent |           | Amount       | Percent |  |
| Ridership                     |    |           |    |            |    |           |         |         |           |              |         |  |
| Total Route Passengers        |    | 1,109,005 |    | 788,392    |    | 320,613   | 41%     |         | 1,172,131 | (63,126)     | -5%     |  |
| Revenue                       |    |           |    |            |    |           |         |         |           |              |         |  |
| Total Route Passenger Revenue |    |           | \$ | 125,555    | \$ | (125,555) | 0%      | \$      | -         | \$<br>-      | 0%      |  |
| Expenses                      |    |           |    |            |    |           |         |         |           |              |         |  |
| Total Expenses                | \$ | 5,347,397 | \$ | 4,725,719  | \$ | (621,678) | -13%    | \$      | 5,428,700 | \$<br>81,303 | 1%      |  |
| Miles                         |    |           |    |            |    |           |         |         |           |              |         |  |
| Revenue Miles                 |    | 643,954   |    | 664,099    |    | (20,145)  | -3%     |         | 659,840   | 15,886       | 2%      |  |
| Deadhead Miles                |    | 82,510    |    | 80,093     |    | 2,417     | 3%      |         | 92,962    | 10,452       | 11%     |  |
| Total Service Miles           |    | 726,465   |    | 744,192    |    | (17,727)  | -2%     |         | 752,802   | 26,337       | 3%      |  |
| Non-Route Miles               |    | 10,874    |    | 15,009     |    | (4,135)   | -28%    |         | 9,325     | (1,549)      | -17%    |  |
| Total Miles                   |    | 737,339   |    | 759,201    |    | (21,862)  | -3%     |         | 762,127   | 24,788       | 3%      |  |
| Revenue Hours                 |    | 54,606    |    | 56,073     |    | (1,467)   | -3%     |         | 54,761    | 155          | 0%      |  |
| Service Hours                 |    | 58,067    |    | 59,557     |    | (1,490)   | -3%     |         | 58,560    | 493          | 1%      |  |

| Year to Date                  |    | otember YTD |                  | Varianc           | e       | Sep | otember YTD | Variano       | ce      |
|-------------------------------|----|-------------|------------------|-------------------|---------|-----|-------------|---------------|---------|
|                               |    | Current     | Prior Year       | Amount            | Percent |     | Budget      | Amount        | Percent |
| Ridership                     |    |             |                  |                   |         |     |             |               |         |
| Total Route Passengers        |    | 3,482,822   | 2,378,637        | 1,104,185         | 46%     |     | 3,575,000   | (92,178)      | -3%     |
| Revenue                       |    |             |                  |                   |         |     |             |               |         |
| Total Route Passenger Revenue | \$ | -           | \$<br>132,221    | \$<br>(132,221)   | 0%      | \$  | -           | \$<br>-       | 0%      |
| Expenses                      |    |             |                  |                   |         |     |             |               |         |
| Total Expenses                | \$ | 15,743,571  | \$<br>13,604,586 | \$<br>(2,138,985) | -16%    | \$  | 16,286,100  | \$<br>542,529 | 3%      |
| Miles                         |    |             |                  |                   |         |     |             |               |         |
| Revenue Miles                 |    | 1,956,704   | 2,025,313        | (68,609)          | -3%     |     | 2,097,213   | 140,509       | 7%      |
| Deadhead Miles                |    | 239,972     | 243,001          | (3,029)           | -1%     |     | 292,606     | 52,634        | 18%     |
| Total Service Miles           |    | 2,196,675   | 2,268,314        | (71,639)          | -3%     |     | 2,389,819   | 193,144       | 8%      |
| Non-Route Miles               |    | 44,140      | 67,314           | (23,174)          | -34%    |     | 25,975      | (18,165)      | -70%    |
| Total Miles                   |    | 2,240,815   | 2,335,628        | (94,813)          | -4%     |     | 2,415,794   | 174,979       | 7%      |
| Revenue Hours                 |    | 164,321     | 170,691          | (6,370)           | -4%     |     | 174,603     | 10,282        | 6%      |
| Service Hours                 |    | 174,345     | 181,255          | (6,910)           | -4%     |     | 186,636     | 12,291        | 7%      |

## Performance Indicators

|     | System Indicator                     | Current Month |           | Prior Year |         | FY22 YTD  | FY21 YTD  |
|-----|--------------------------------------|---------------|-----------|------------|---------|-----------|-----------|
| 1.  | Ridership                            |               | 1,109,005 |            | 788,392 | 3,482,822 | 2,378,637 |
| 2.  | Passenger Revenue                    | \$            | _,,       | \$         | 125,555 | \$<br>-   | 132,221   |
| 3.  | Passenger per Revenue Mile           | ·             | 1.72      | •          | 1.19    | 1.78      | 1.17      |
| 4.  | Passenger per Revenue Hour           |               | 20.31     |            | 14.06   | 21.20     | 13.94     |
| 5.  | Revenue per Passenger                |               | -         |            | 0.16    | -         | 0.06      |
| 6.  | Revenue per Revenue Mile             |               | -         |            | 0.19    | -         | 0.07      |
| 7.  | Revenue per Revenue Hour             |               | -         |            | 2.24    | -         | 0.77      |
| 8.  | Farebox Recovery Ratio               |               | -         |            | 2.7%    | -         | 1.0%      |
| 9.  | Cost per Passenger                   |               | 4.82      |            | 5.99    | 4.52      | 5.72      |
| 10. | Cost per Revenue Mile                |               | 8.30      |            | 7.12    | 8.05      | 6.72      |
| 11. | Cost per Revenue Hour                |               | 97.93     |            | 84.28   | 95.81     | 79.70     |
| 12. | Net Cost per Revenue Hour            |               | 97.93     |            | 82.04   | 95.81     | 78.93     |
| 13. | Miles Between Road Calls             |               | 15,332    |            | 26,179  | 17,927    | 23,356    |
| 14. | Miles Between Bus Inspections        |               | 5,889     |            | 5,843   | 5,862     | 5,833     |
| 15. | Vehicle Accidents per 100,000 Miles  |               | 0.14      |            | 2.50    | 0.62      | 2.14      |
| 16. | Complaints per 100,000 Passengers    |               | 25.07     |            | 36.02   | 24.61     | 35.78     |
| 17. | Vehicles Operated in Maximum Service |               | 165       |            | 174     | 165       | 174       |