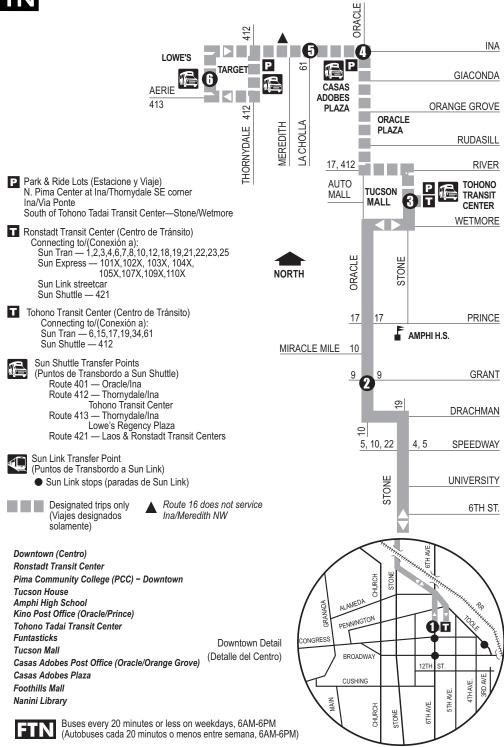

This route travels through our new On Demand Zone. See page 51 for route maps.

Esta ruta viaja por nuestra nueva Zona On Demand. Vea la página 51 para mapas de rutas.

|                                                                                                  |                                                                                                                                           |                                                                                                              |                              |                     |                   |                  |                     |               |                                                                                                                                                                   | _                                                                                                                |                                                                                                                                |
|--------------------------------------------------------------------------------------------------|-------------------------------------------------------------------------------------------------------------------------------------------|--------------------------------------------------------------------------------------------------------------|------------------------------|---------------------|-------------------|------------------|---------------------|---------------|-------------------------------------------------------------------------------------------------------------------------------------------------------------------|------------------------------------------------------------------------------------------------------------------|--------------------------------------------------------------------------------------------------------------------------------|
| Downtown -<br>Ronstadt Ctr.                                                                      | Oracle<br>at Grant                                                                                                                        | Tohono Tadai<br>Transit Ctr. 😈                                                                               | Ina at Oracle -<br>NW Corner | Ina at<br>La Cholla | Lowe's<br>at Ina  | Lowe's<br>at Ina | lna at<br>La Cholla | Oracle at Ina | Tohono Tadai<br>Transit Ctr.                                                                                                                                      | Oracle<br>at Grant                                                                                               | Downtown -<br>Ronstadt Ctr.                                                                                                    |
| <b>—</b> 0-                                                                                      | <b>-0</b> -                                                                                                                               | <b>-6</b>                                                                                                    | <b>-0</b> -                  | —Ю-                 | <b>-0</b> -       | <b>—</b> 0-      | — <b>6</b>          | <b>-0</b>     | <b>-6</b>                                                                                                                                                         | <b>-0</b> -                                                                                                      | <b>-0</b> -                                                                                                                    |
| 530                                                                                              | 541                                                                                                                                       | 554                                                                                                          | 606<br>637                   | 612                 | 620               | 502              | 509<br>537          | 514           | 526                                                                                                                                                               | 543                                                                                                              | 555                                                                                                                            |
| 600                                                                                              | 611                                                                                                                                       | 624                                                                                                          | 637                          | 643                 | 651               | 502<br>530       | 537                 | 543           | 555                                                                                                                                                               | 612                                                                                                              | 625                                                                                                                            |
| 630                                                                                              | 641                                                                                                                                       | 654                                                                                                          | 707                          | 612<br>643<br>713   | 620<br>651<br>721 |                  |                     |               | 625                                                                                                                                                               | 642                                                                                                              | 555<br>625<br>655                                                                                                              |
| 700                                                                                              | 611<br>641<br>712<br>727                                                                                                                  | 726                                                                                                          | 755                          |                     |                   | 612              | 620                 | 626           | 639                                                                                                                                                               | 543<br>612<br>642<br>656<br>711                                                                                  | 710                                                                                                                            |
| 715                                                                                              | 742                                                                                                                                       | 741                                                                                                          | 755                          | 801                 | 810               | 642              | 650                 | 656           | 700                                                                                                                                                               | 711                                                                                                              | 725                                                                                                                            |
| 745                                                                                              | 757                                                                                                                                       | 554<br>624<br>654<br>726<br>741<br>756<br>811                                                                | 825                          | 831                 | 840               | 042              | 030                 | 030           | 724                                                                                                                                                               | 726<br>741                                                                                                       | 755                                                                                                                            |
| 800                                                                                              | 812                                                                                                                                       | 826<br>841<br>856<br>911                                                                                     | _                            | _                   | _                 | 712              | 720                 | 726           | 739                                                                                                                                                               | 756                                                                                                              | 810                                                                                                                            |
| 815                                                                                              | 827                                                                                                                                       | 841                                                                                                          | 855                          | 901                 | 910               |                  |                     | _             | 754                                                                                                                                                               | 811                                                                                                              | 825                                                                                                                            |
| 830                                                                                              | 842                                                                                                                                       | 856                                                                                                          | _                            |                     | _                 | 742              | 750                 | 756           | 809                                                                                                                                                               | 826                                                                                                              | 840                                                                                                                            |
| 530<br>600<br>630<br>700<br>715<br>730<br>745<br>800<br>815<br>830<br>845<br>900                 | 857                                                                                                                                       | 911                                                                                                          | 925                          | 931                 | 940               |                  |                     |               | 526<br>555<br>625<br>639<br>654<br>709<br>724<br>739<br>754<br>809<br>824<br>839<br>854<br>909                                                                    | 841                                                                                                              | 855                                                                                                                            |
| 900                                                                                              | 912                                                                                                                                       | 926<br>941                                                                                                   | 955                          | 1001                | 1010              | 812              | 820                 | 826           | 839                                                                                                                                                               | 856                                                                                                              | 910                                                                                                                            |
| 930                                                                                              | 942                                                                                                                                       | 956                                                                                                          | _                            | 1001                | _                 | 842              | 850                 | 856           | 909                                                                                                                                                               | 926                                                                                                              | 940                                                                                                                            |
| 945                                                                                              | 957                                                                                                                                       | 1011                                                                                                         | 1025                         | 1031                | 1040              |                  |                     |               | 924                                                                                                                                                               | 941                                                                                                              | 710<br>725<br>740<br>755<br>810<br>825<br>840<br>855<br>910<br>925<br>940<br>955<br>1010                                       |
| 930<br>945<br>1000                                                                               | 1012                                                                                                                                      | 956<br>1011<br>1026<br>1041<br>1056<br>1111                                                                  | _                            | —                   | _                 | 912              | 920                 | 926           | 939<br>954                                                                                                                                                        | 756<br>811<br>826<br>841<br>856<br>911<br>926<br>941<br>956                                                      | 1010                                                                                                                           |
| 1015                                                                                             | 1027                                                                                                                                      | 1041                                                                                                         | 1055                         | 1101                | 1110              | 942              | 050                 | 050           | 954                                                                                                                                                               | 1011                                                                                                             | 1025                                                                                                                           |
| 1030                                                                                             | 1042                                                                                                                                      | 1111                                                                                                         | 1125                         | 1131                | 1140              | 942              | 950                 | 956           | 1009                                                                                                                                                              | 1026                                                                                                             | 1040                                                                                                                           |
| 1100                                                                                             | 1112                                                                                                                                      | 1126                                                                                                         | 1120                         | 1101                |                   | 1012             | 1020                | 1026          | 1039                                                                                                                                                              | 1056                                                                                                             | 1110                                                                                                                           |
| 1115                                                                                             | 1127                                                                                                                                      | 1141                                                                                                         | 1155                         | 1201                | 1210              | _                |                     | _             | 1054                                                                                                                                                              | 1111                                                                                                             | 1125                                                                                                                           |
| 1130                                                                                             | 1142                                                                                                                                      | 1156                                                                                                         |                              |                     |                   | 1042             | 1050                | 1056          | 1109                                                                                                                                                              | 1126                                                                                                             | 1140                                                                                                                           |
| 1145                                                                                             | 115/                                                                                                                                      | 1211                                                                                                         | 1225                         | 1231                | 1240              | 1112             | 1120                | 1126          | 1124                                                                                                                                                              | 1141                                                                                                             | 1155                                                                                                                           |
| 1200                                                                                             | 1212                                                                                                                                      | 1241                                                                                                         | 1255                         | 101                 | 110               | 1112             | 1120                | 1126          | 1154                                                                                                                                                              | 1211                                                                                                             | 1210                                                                                                                           |
| 1230                                                                                             | 1242                                                                                                                                      | 1256                                                                                                         | _                            | _                   |                   | 1142             | 1150                | 1156          | 1209                                                                                                                                                              | 1226                                                                                                             | 1240                                                                                                                           |
| 1015<br>1030<br>1045<br>1100<br>1115<br>1130<br>1245<br>1200<br>1245<br>100<br>115<br>130<br>145 | 742<br>757<br>812<br>757<br>842<br>857<br>912<br>927<br>942<br>957<br>1042<br>1057<br>1112<br>1157<br>1142<br>1157<br>1212<br>1257<br>128 | 1126<br>1141<br>1156<br><b>1211</b><br><b>1226</b><br><b>1241</b><br><b>1256</b><br><b>111</b><br><b>129</b> | 125                          | 131                 | 140               | _                | _                   | _             | 1009<br>1024<br>1039<br>1054<br>1109<br>1124<br>1139<br>1154<br>1224<br>1237<br>1222<br>137<br>122<br>207<br>222<br>237<br>252<br>307<br>322<br>407<br>342<br>402 | 1026<br>1041<br>1056<br>1111<br>1126<br>1141<br>1156<br><b>1211</b><br><b>1226</b><br><b>1241</b><br><b>1256</b> | 1025<br>1040<br>1055<br>1110<br>1125<br>1140<br>1155<br><b>1210</b><br><b>1225</b><br><b>1240</b><br><b>1255</b><br><b>110</b> |
| 100                                                                                              | 113                                                                                                                                       | 129                                                                                                          | 4=0                          |                     | _                 | 1209             | 1218                | 1224          | 1237                                                                                                                                                              | 1256                                                                                                             | 110                                                                                                                            |
| 115                                                                                              | 128                                                                                                                                       | 144                                                                                                          | 158                          | 204                 | 214               | 1239             | 1248                | 1254          | 1252                                                                                                                                                              | 111                                                                                                              | 125                                                                                                                            |
| 145                                                                                              | 143<br>158<br>213<br>228<br>243<br>258<br>313<br>328<br>343<br>343<br>413<br>428<br>443<br>458                                            | 159<br>214<br>229<br>244<br>259<br>314                                                                       | 228                          | 234                 | 244               | 1239             | 1240                | 1254          | 122                                                                                                                                                               | 126<br>141                                                                                                       | 140<br>155<br>210<br>225                                                                                                       |
| 200<br>215                                                                                       | 213                                                                                                                                       | 229                                                                                                          | _                            | _                   | _                 | 109              | 118                 | 124           | 137                                                                                                                                                               | 156<br>211                                                                                                       | 210                                                                                                                            |
| 215                                                                                              | 228                                                                                                                                       | 244                                                                                                          | 258                          | 304                 | 314               | _                | _                   | _             | 152                                                                                                                                                               | 211                                                                                                              | 225                                                                                                                            |
| 230                                                                                              | 243                                                                                                                                       | 259                                                                                                          | 328                          | _                   | 344               | 139              | 148                 | 154           | 207                                                                                                                                                               | 226                                                                                                              | 240<br>255                                                                                                                     |
| 230<br>245<br>300<br>315<br>330<br>345<br>400<br>415                                             | 258                                                                                                                                       | 314                                                                                                          | 328                          | 334                 | 344               | 209              | 218                 | 224           | 222                                                                                                                                                               | 226<br>241<br>256<br>311<br>326<br>341<br>356<br>411                                                             | 255                                                                                                                            |
| 315                                                                                              | 328                                                                                                                                       | 329<br>344<br>359<br>414<br>429<br>444                                                                       | 358                          | 404                 | 414               | _                | _                   | _             | 252                                                                                                                                                               | 311                                                                                                              | 310<br>325<br>340<br>355<br>410<br>425                                                                                         |
| 330                                                                                              | 343                                                                                                                                       | 359                                                                                                          | _                            | _                   | _                 | 239              | 248                 | 254           | 307                                                                                                                                                               | 326                                                                                                              | 340                                                                                                                            |
| 345                                                                                              | 358                                                                                                                                       | 414                                                                                                          | 428                          | 434                 | 444               |                  | - <del></del>       |               | 322                                                                                                                                                               | 341                                                                                                              | 355                                                                                                                            |
| 400                                                                                              | 413                                                                                                                                       | 429                                                                                                          | 458                          | 504                 | 514               | 308              | 317                 | 323           | 337                                                                                                                                                               | 356                                                                                                              | 410                                                                                                                            |
| 415                                                                                              | 440                                                                                                                                       | 444                                                                                                          | _                            | 504                 |                   | 338              | 347                 | 353           | 407                                                                                                                                                               | 411                                                                                                              | 440                                                                                                                            |
| 430<br>445                                                                                       | 458                                                                                                                                       | 459<br>514                                                                                                   | 528                          | 534                 | 544               | J 350            | _                   | _             | 422                                                                                                                                                               | 426<br>441                                                                                                       | 440<br>455                                                                                                                     |
| 500<br>515                                                                                       | 513<br>528                                                                                                                                | 529<br>544                                                                                                   | _                            | _                   | _                 | 408              | 417                 | 423           | 437<br>452                                                                                                                                                        | 456<br>511                                                                                                       | 510<br>525                                                                                                                     |
| 515                                                                                              | 528                                                                                                                                       | 544                                                                                                          | 558                          | 604                 | 614               | 1                |                     | .=            | 452                                                                                                                                                               | 511                                                                                                              | 525                                                                                                                            |
| 530                                                                                              | 543<br>558                                                                                                                                | 559<br>614                                                                                                   | 628                          | 634                 | 644               | 438              | 447                 | 453           | 507                                                                                                                                                               | 526                                                                                                              | 540                                                                                                                            |
| 600                                                                                              | 611                                                                                                                                       | 625                                                                                                          | _                            |                     |                   | 512              | 520                 | 526           | 539                                                                                                                                                               | 557                                                                                                              | 610                                                                                                                            |
| 615                                                                                              | 628                                                                                                                                       | 642                                                                                                          | 655                          | 701                 | 710               | J 12             | _                   | _             | 554                                                                                                                                                               | 612                                                                                                              | 625                                                                                                                            |
| 645                                                                                              | 656                                                                                                                                       | 710                                                                                                          | _                            | _                   |                   | 542              | 550                 | 556           | 609                                                                                                                                                               | 627                                                                                                              | 640                                                                                                                            |
| 530<br>545<br>600<br>615<br>645<br>715<br>745<br>815                                             | 611<br>628<br>656<br>726<br>756<br>826<br>826<br>926<br>956                                                                               | 625<br>642<br>710<br>739<br>809<br>839<br>909<br>939<br>1009                                                 | 751                          | 757                 | 805               | 647              | _                   | _             | 507<br>522<br>539<br>554<br>609<br>641<br>711                                                                                                                     | 658                                                                                                              | 540<br>555<br>610<br>625<br>640<br>710<br>740<br>810                                                                           |
| /45                                                                                              | 226                                                                                                                                       | 830                                                                                                          | 851                          | 857                 | 905               | 647              | 654                 | 659           | 711                                                                                                                                                               | 759                                                                                                              | 240                                                                                                                            |
| 845                                                                                              | 856                                                                                                                                       | 909                                                                                                          |                              | _                   |                   | 747              | 754                 | 759           | 811                                                                                                                                                               | 828                                                                                                              | 840                                                                                                                            |
| 845<br>915<br>945                                                                                | 926                                                                                                                                       | 939                                                                                                          | 951                          | 957                 | 1005              | _                | _                   | _             | 741<br>811<br>841<br>911                                                                                                                                          | 858                                                                                                              | 840<br>910<br>940                                                                                                              |
| 945                                                                                              | 956                                                                                                                                       | 1009                                                                                                         | _                            | _                   | _                 | 847              | 854                 | 859           | 911                                                                                                                                                               | 928                                                                                                              | 940                                                                                                                            |
| 1015<br>1045                                                                                     | 1026<br>1056                                                                                                                              | 1039<br>1109                                                                                                 | 1051                         | 1057                | 1105              | 947              | 954                 | 959           | 941<br>1011                                                                                                                                                       | 958                                                                                                              | 1010                                                                                                                           |
| 1115                                                                                             | 1126                                                                                                                                      | 1139                                                                                                         | 1151                         | 1157                | 1205              | 347              | 954                 | 909           | 1041                                                                                                                                                              | 526<br>541<br>557<br>612<br>627<br>658<br>728<br>758<br>828<br>928<br>928<br>958<br>1028                         | 1040<br>1110                                                                                                                   |
|                                                                                                  | 20                                                                                                                                        |                                                                                                              |                              |                     | 1200              | 1047             | 1054                | 1059          | 1111                                                                                                                                                              | 1128                                                                                                             | 1140                                                                                                                           |